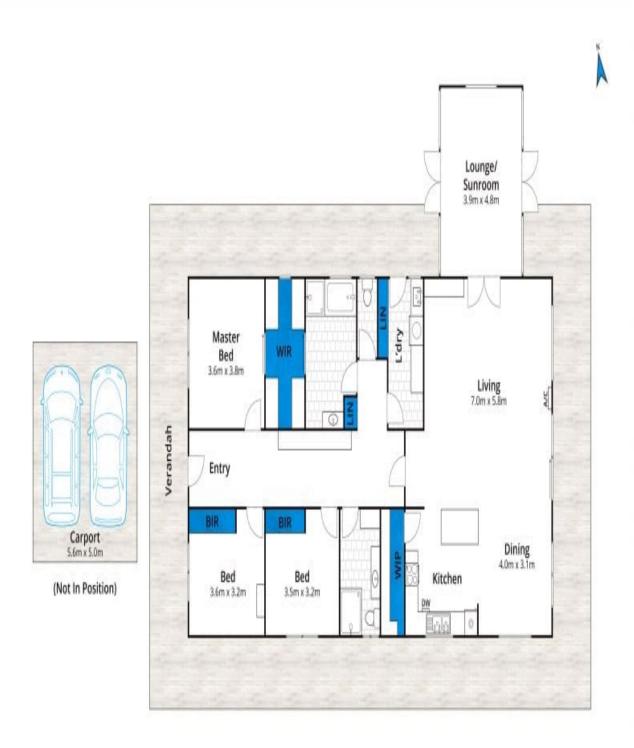

There are three generous bedrooms, the master includes a large walk through robe and en-suite with a bespoke solid timber vanity. The family bathroom boasts contemporary styling and is less than a year old.

 Sold Date:
 05/03/2021

 Land:
 2006m2

https://www.greatoceanproperties.com.au

Approx House Area 178m<sup>2</sup>

Whilst barm.com.au has made every attempt to ensure the accuracy of the floor plan contained here, measurements are approximate and no responsibility is taken for any error, omission, or mis-statement. This plan is for illustrative purposes only.

## 29 Greenfields Drive, Moriac

Plans shown are only indicative of layout. Dimensions are approximate.