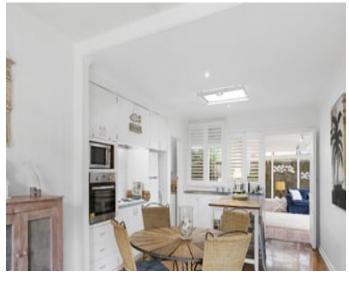

Freshly updated and beautifully presented it features light filled open plan living with a freestanding log fire. The adjacent master bedroom (with built in storage and two way ensuite bathroom) and the second bedroom are both generous in size and light filled. A large family room or possibly a third bedroom with floor to ceiling glazing and direct access to the attractive and private north facing side deck space completes the versatile floorplan.