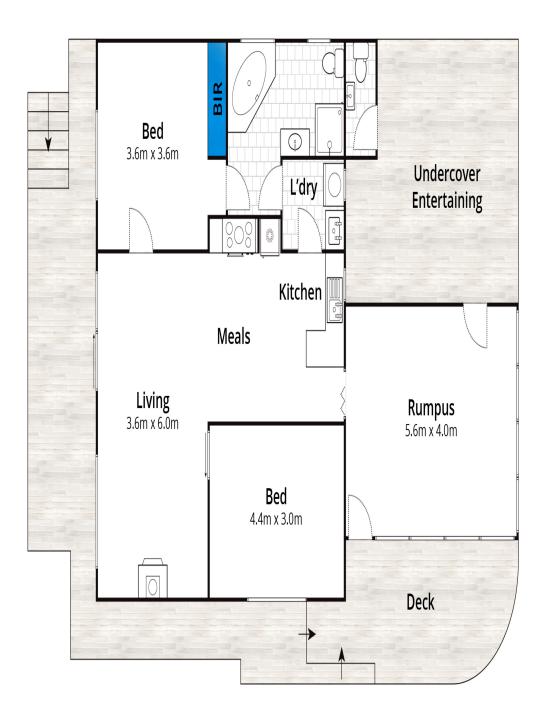

Approx House Area 104m<sup>2</sup>

Whilst bwrm.com.au has made every attempt to ensure the accuracy of the floor plan contained here, measurements are approximate and no responsibility is taken for any error, omission, or mis-statement. This plan is for illustrative purposes only.

## 22 Ingram Road, Anglesea

Plans shown are only indicative of layout. Dimensions are approximate.

Anglesea, VIC 22 Ingram Road