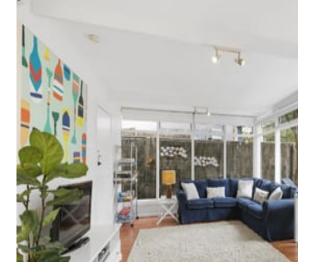

Freshly updated and beautifully presented it features light filled open plan living with a freestanding log fire. The adjacent master bedroom (with built in storage and two way ensuite bathroom) and the second bedroom are both generous in size and light filled. A large family room or possibly a third bedroom with floor to ceiling glazing and direct access to the attractive and private north facing side deck space completes the versatile floorplan.