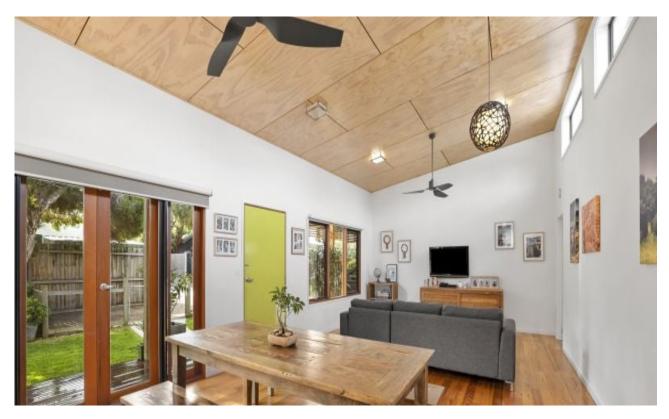

Perfect as either a holiday haven or permanent home, this property features north facing open plan living with exceptional outdoor connection. Soaring ply lined ceilings create a voluminous space while the beautiful Tasmanian oak floors add character and warmth. The well-planned kitchen has gas cooking, a large walk-in pantry and opens on to the sunny deck for effortless outdoor entertaining.

The master suite boasts an en-suite and walk-in robes. Two additional bedrooms have plentiful storage and share a family sized bathroom. The home is double glazed throughout with cosy carpets in the bedrooms. There is 5.5kw solar power and plentiful interior and exterior storage.