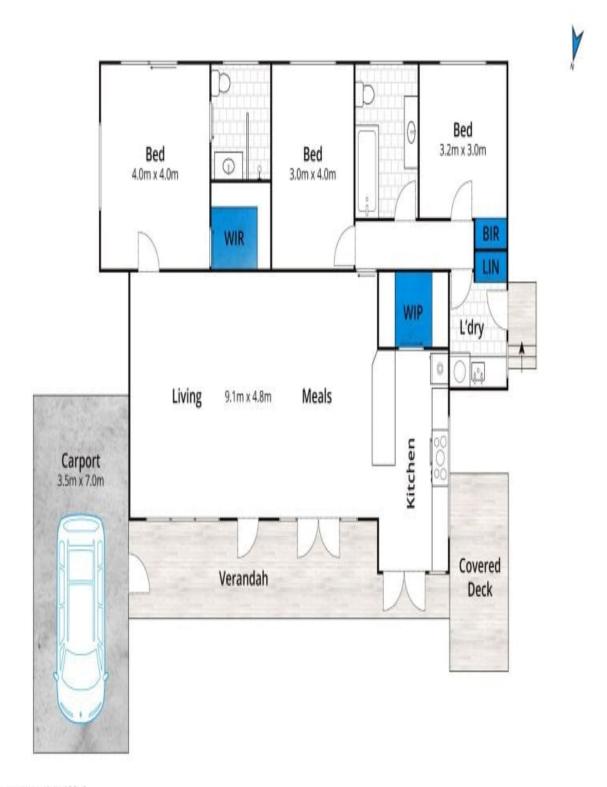

https://www.greatoceanproperties.com.au

Approx House Area 126m<sup>2</sup>

Whilst borm.com.au has made every attempt to ensure the accuracy of the floor plan contained here, measurements are approximate and no responsibility is taken for any error, omission, or mis-statement. This plan is for illustrative purposes only.

## 32A Noble Street, Anglesea

Plans shown are only indicative of layout. Dimensions are approximate.