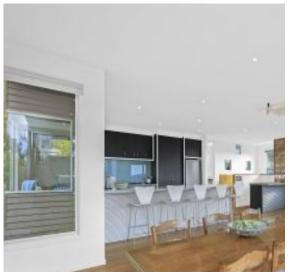

The breathtaking outlook to Pt Addis is the focal point of the open plan living zone on the second level. Extensive glazing showcases the views, welcomes in an abundance of sunlight and opens up to a large deck for outdoor entertaining. A log fire and beautiful hardwood timber floors add a warm ambience while a high calibre kitchen with European appliances and an adjacent wet bar ensure effortless entertaining. A spacious master bedroom, study (or sixth bedroom) and bathroom are also on this level.