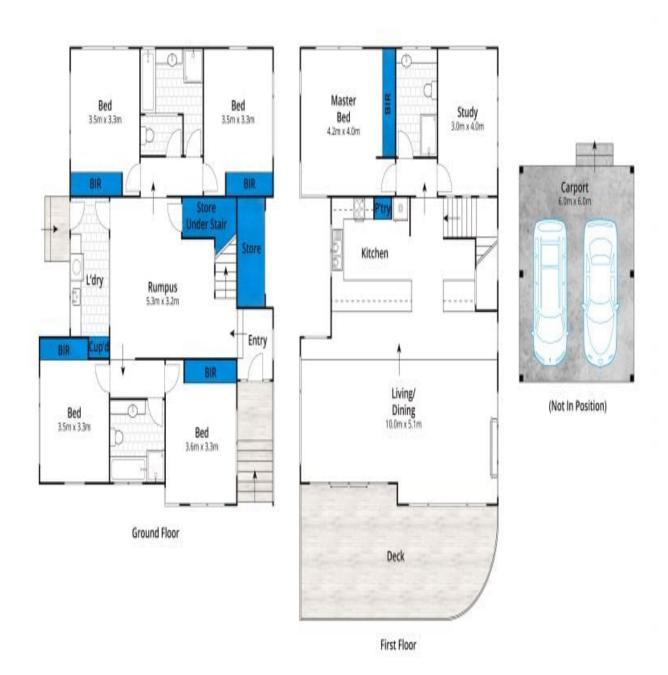

https://www.greatoceanproperties.com.au

Approx House Area 248m<sup>2</sup>

White berm.com.au has made every attempt to ensure the accuracy of the floor plan contained here, measurements are approximate and no responsibility is taken for any error, omission, or mis-statement. This plan is for illustrative purposes only.

## 15 Craigdarroch Avenue, Anglesea

Plans shown are only indicative of layout. Dimensions are approximate.