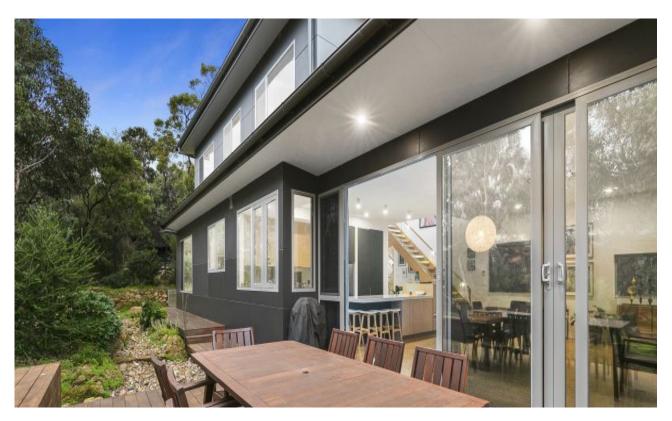

## Stunning contemporary residence in Oceanside precinct

For those who have high expectations of design and finishes, this superb contemporary 3BR residence, set on a 1107sqm allotment, will not fail to impress. Positioned in the heart of the sought after and tightly held ocean side (of the Great Ocean Road) precinct of Aireys Inlet, you are walking distance to both the popular Sunnymeade and Gully beaches. The residence is approximately 3 years old and built to the highest standards. The large open plan living area is nothing short of stunning and is ideal for those who love entertaining and appreciate a sense of space. The living area opens onto a large north facing sundeck that almost acts as a second living area because it captures the sun but is sheltered from the prevailing winds. Although the layout is impressive, it is the features that will really cement in a buyer's mind the quality of the residence. The fully appointed kitchen with gas cooktop and twin electric ovens, butler's pantry, stone bench tops and island bench layout, allows