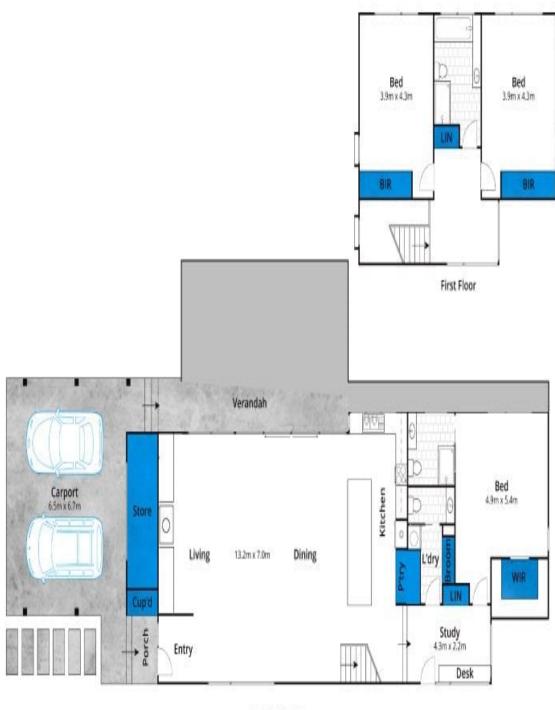

**Ground Floor** 

Approx House Area 154m2

Whits bwm.com.au has mide every attempt to ensure the accuracy of the floor plan contained here, measurements are approximate and no responsibility is taken for any error, omission, or mis-statement. This plan is for illustrative purposes only.

## 20 Hartley Street, Aireys Inlet Plans shown are only indicative of layout. Dimensions are approximate.