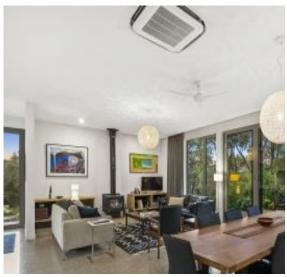

## Stunning contemporary residence in Oceanside precinct

For those who have high expectations of design and finishes, this superb contemporary 3BR residence, set on a 1107sqm allotment, will not fail to impress. Positioned in the heart of the sought after and tightly held ocean side (of the Great Ocean Road) precinct of Aireys Inlet, you are walking distance to both the popular Sunnymeade and Gully beaches. The residence is approximately 3 years old and built to the highest standards. The large open plan living area is nothing short of stunning and is ideal for those who love entertaining and appreciate a sense of space. The living area opens onto a large north facing sundeck that almost acts as a second living area because it captures the sun but is sheltered from the prevailing winds. Although the layout is impressive, it is the features that will really cement in a buyer's mind the quality of the residence. The fully appointed kitchen with gas cooktop and twin electric ovens, butler's pantry, stone bench tops and island bench layout, allows