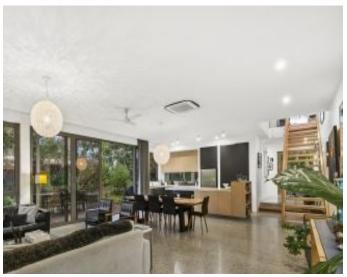

## Stunning contemporary residence in Oceanside precinct

For those who have high expectations of design and finishes, this superb contemporary 3BR residence, set on a 1107sqm allotment, will not fail to impress. Positioned in the heart of the sought after and tightly held ocean side (of the Great Ocean Road) precinct of Aireys Inlet, you are walking distance to both the popular Sunnymeade and Gully beaches. The residence is approximately 3 years old and built to the highest standards. The large open plan living area is nothing short of stunning and is ideal for those who love entertaining and appreciate a sense of space. The living area opens onto a large north facing sundeck that almost acts as a second living area because it captures the sun but is sheltered from the prevailing winds. Although the layout is impressive, it is the features that will really cement in a buyer's mind the quality of the residence. The fully appointed kitchen with gas cooktop and twin electric ovens, butler's pantry, stone bench tops and island bench layout, allows