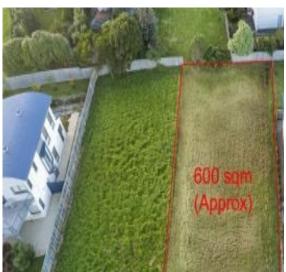

## Scarce, quality block

Good blocks of land in Apollo Bay have become very scarce. This elevated block in a desirable cul-de-sac is an exception. At 614 sqm with all underground services available, with good design a

home built here would afford good ocean views. The rear of the block facing north is a big plus and the beach is only 100s of metres away. With a 16 metre frontage this property is set among other great quality homes.