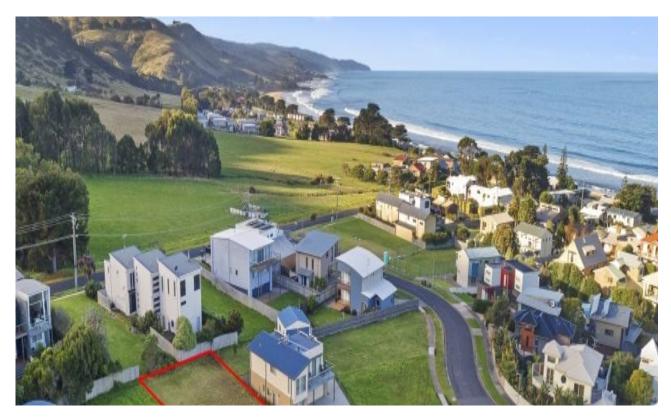

## Scarce, quality block

Good blocks of land in Apollo Bay have become very scarce. This elevated block in a desirable cul-de-sac is an exception. At 614 sqm with all underground services available, with good design a

home built here would afford good ocean views. The rear of the block facing north is a big plus and the beach is only 100s of metres away. With a 16 metre frontage this property is set among other great quality homes.