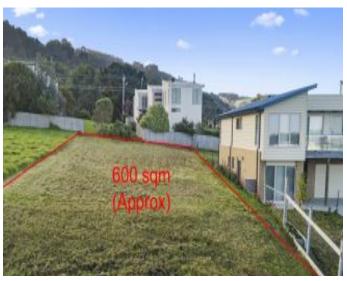

## Scarce, quality block

Good blocks of land in Apollo Bay have become very scarce. This elevated block in a desirable cul-de-sac is an exception. At 614 sqm with all underground services available, with good design a

home built here would afford good ocean views. The rear of the block facing north is a big plus and the beach is only 100s of metres away. With a 16 metre frontage this property is set among other great quality homes.