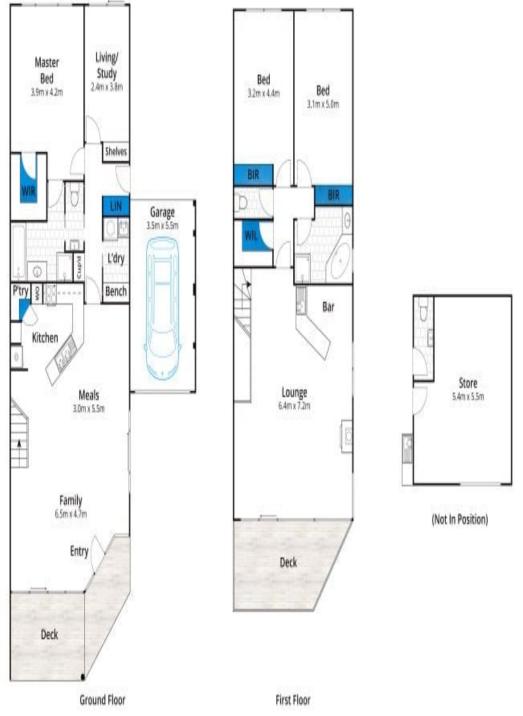

SOLD Contact:

Type:

Land:

Sold Date:

Marty Maher 0419505279 Michelle McDonald 0418123927 House 18/06/2020 405m2 https://www.greatoceanproperties.com.au

Approx House Area 209m<sup>2</sup>

Whilst borm.com.au has made every attempt to ensure the accuracy of the floor plan contained here, measurements are approximate and no responsibility is taken for any error, omission, or mis-statement. This plan is for illustrative purposes only.

## 72A The Esplanade, Torquay

Plans shown are only indicative of layout. Dimensions are approximate.

**Torquay, VIC** 72A The Esplanade