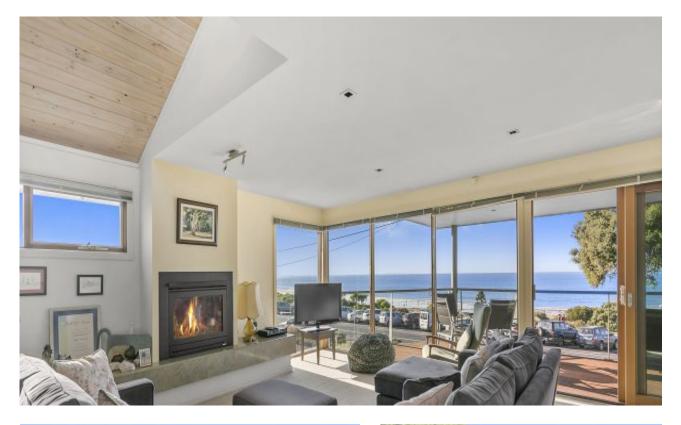

## "The Best Views on The Esplanade"

Front row dress circle position across the road from one of Australia's premier beach locations, this master-built property is centrally located between Old Torquay & the new Torquay North. This unique opportunity will be a popular choice, with a flexible & versatile design that includes self-contained living & world-class ocean views guaranteed from both levels. This well-positioned property near Torquay's restaurant precinct will appeal to many, & families will enjoy safe swimming & surfing at protected Fisherman's Beach.

The ground level offers open plan living, kitchen & dining, where all eyes are firmly transfixed on the deep blue sea views, stretching from Zeally Bay to Cape Schanck. Sliding doors open to a covered front deck & immaculate lawn, shaded by an iconic Moonah Tree. There are few better places to cook & enjoy meals than in this kitchen, with views that will inspire your inner chef, aided by Westinghouse appliances (wall oven/gas hob/DW), walk-in pantry & ample cupboard space.