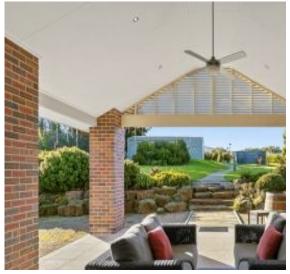

Built to exacting specifications, this 4-bedroom, dual living room residence stands sentry from its elevated position, overlooking immaculate lawns & the surrounding treed Estate landscape to the nearby playground. Mature proteas & a flowering gum provide a natural privacy screen to the welcoming front entry, where one's first impressions are of grandeur & sophistication.

The south aspect is enjoyed by a formal sitting room with concealed study nook, as well as the luxurious Master suite & a delightful guest room, all decorated with single track floor to ceiling linen drapes that add style & grace. Both main bedrooms boast high quality en suites, incorporating frameless showers & Caesarstone benchtops, with a soothing colour palette & tile choice.