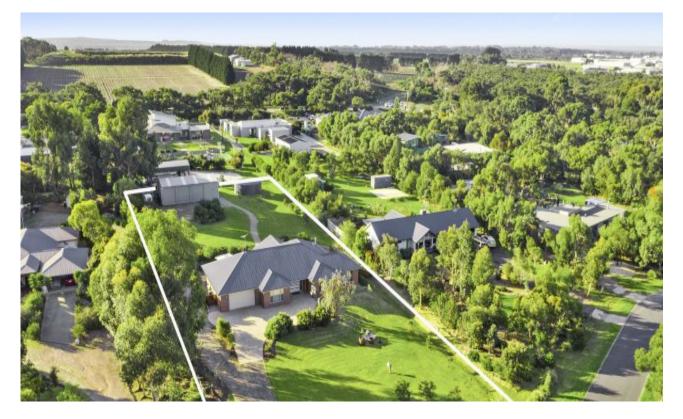

## 6 Frog Hollow Drive **Torquay, VIC**

## **Spacious Lifestyle Opportunity**

Discover the privilege of a coastal lifestyle that amplifies space, luxury & privacy. Positioned on over an acre (approx. 4378m2) of land in the highly sought-after Frog Hollow Estate, Torquay, it is only moments from pristine beaches, retail convenience & all practical town assets.

Built to exacting specifications, this 4-bedroom, dual living room residence stands sentry from its elevated position, overlooking immaculate lawns & the surrounding treed Estate landscape to the nearby playground. Mature proteas & a flowering gum provide a natural privacy screen to the welcoming front entry, where one's first impressions are of grandeur & sophistication.