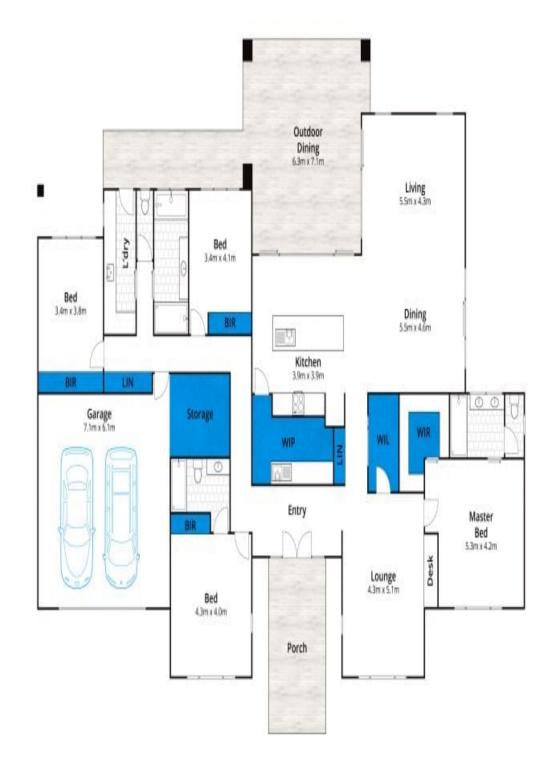

SOLD Contact:

Type:

Land:

Sold Date:

Marty Maher 0419505279 Michelle McDonald 0418123927 House 15/09/2020 4378m2 https://www.greatoceanproperties.com.au

Approx House Area 310m<sup>3</sup>

Whilst bwrm.com.au has made every attempt to ensure the accuracy of the floor plan contained here, measurements are approximate and no responsibility is taken for any error, omission, or mis-statement. This plan is for illustrative purposes only.

## 6 Frog Hollow Drive, Torquay

Plans shown are only indicative of layout. Dimensions are approximate.

**Torquay, VIC** 6 Frog Hollow Drive