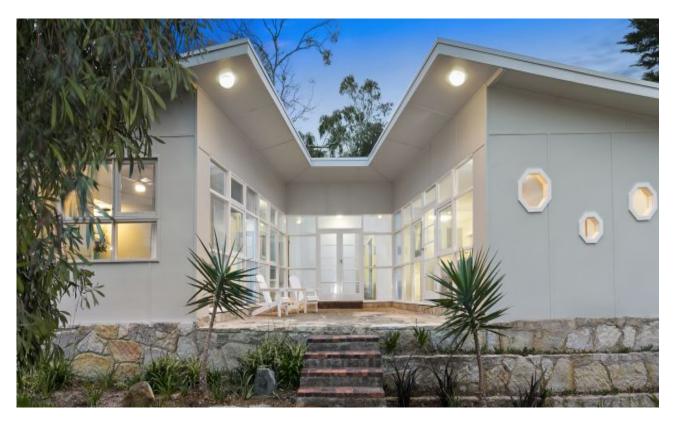

## **Revived Modernist Beach Retreat**

This modernist style home at 27 Holmwood Avenue Anglesea is a creative blend of existing 1950s property with an elaborate new extension. Jane Millar Architects has designed and overseen the project to completion and the result is truly unique and evokes the very best of coastal living.

"Holmwood" is perfect all year round featuring four bedrooms and 2 living rooms this property is ideal for accommodating guests. A refurbished kitchen is central and over looks into an inviting living room. With direct outdoor access to an impressive generous north facing rear deck which is ideal for soaking up the sun, a private oasis. A double carport, laundry and storage are located under the living and dining addition.

The fully landscaped garden featuring stunning stonework attracts visiting wildlife and an abundance of native birds.

| SOLD     |  |
|----------|--|
| Contact: |  |
|          |  |
| Туре:    |  |

Sold Date: