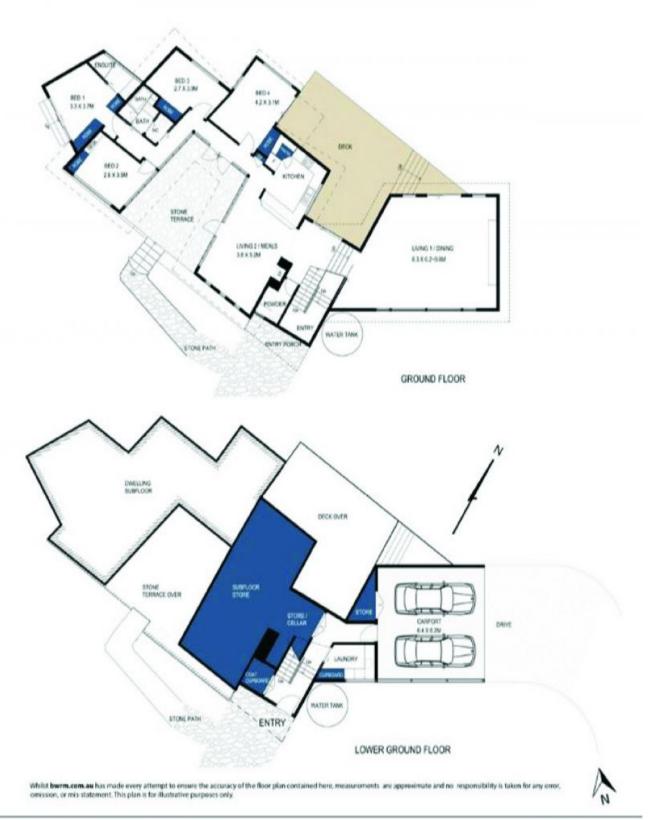

"Holmwood" is perfect all year round featuring four bedrooms and 2 living rooms this property is ideal for accommodating guests. A refurbished kitchen is central and over looks into an inviting living room. With direct outdoor access to an impressive generous north facing rear deck which is ideal for soaking up the sun, a private oasis. A double carport, laundry and storage are located under the living and dining addition.

## Anglesea

Plans shown are only indicative of layout. Dimensions are approximate.

Anglesea, VIC 27 Holmwood Avenue