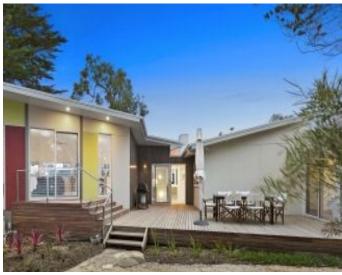

"Holmwood" is perfect all year round featuring four bedrooms and 2 living rooms this property is ideal for accommodating guests. A refurbished kitchen is central and over looks into an inviting living room. With direct outdoor access to an impressive generous north facing rear deck which is ideal for soaking up the sun, a private oasis. A double carport, laundry and storage are located under the living and dining addition.

The fully landscaped garden featuring stunning stonework attracts visiting wildlife and an abundance of native birds.

| SOLD     |  |
|----------|--|
| Contact: |  |
|          |  |
| Туре:    |  |

Sold Date: