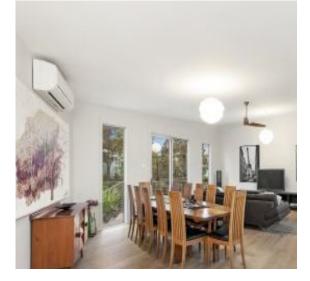

"Holmwood" is perfect all year round featuring four bedrooms and 2 living rooms this property is ideal for accommodating guests. A refurbished kitchen is central and over looks into an inviting living room. With direct outdoor access to an impressive generous north facing rear deck which is ideal for soaking up the sun, a private oasis. A double carport, laundry and storage are located under the living and dining addition.