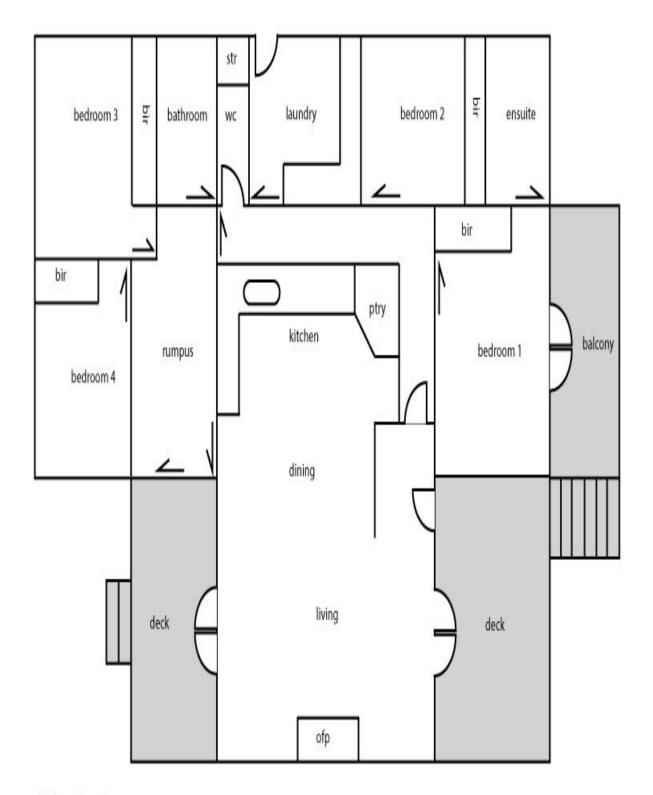

## Beautiful river valley haven

Positioned overlooking the picturesque Aireys Inlet river valley, this beautiful residence enjoys an outlook that can never be compromised. Set on a low maintenance 646sqm (app) allotment, the residence has instant appeal from the moment of entry. Deceptively spacious with two living areas, four bedrooms and two bathrooms, the residence evokes a feeling of peace and tranquillity that makes you want to immediately spend more time there. Features include polished floorboards in the living areas, open fire place with stone surround as well as ducted heating. The front deck is the perfect place to watch the sun set over the valley after a day on the beach. The position is a flat walk from the river, shops cafes and beach while the National Park is an easy bike ride in the other direction.

SOLD Contact:

Type:

Sold Date:

Marty Maher 0419505279 Mim Atkinson 0408912533 House 11/06/2020

https://www.greatoceanproperties.com.au

artist's impression only

Plans shown are only indicative of layout. Dimensions are approximate.