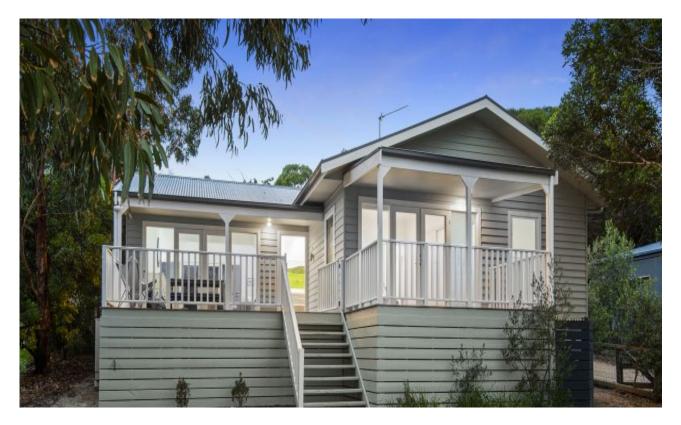

## 50a Bambra Road Aireys Inlet, VIC

## Beautiful river valley haven

Positioned overlooking the picturesque Aireys Inlet river valley, this beautiful residence enjoys an outlook that can never be compromised. Set on a low maintenance 646sqm (app) allotment, the residence has instant appeal from the moment of entry. Deceptively spacious with two living areas, four bedrooms and two bathrooms, the residence evokes a feeling of peace and tranquillity that makes you want to immediately spend more time there. Features include polished floorboards in the living areas, open fire place with stone surround as well as ducted heating. The front deck is the perfect place to watch the sun set over the valley after a day on the beach. The position is a flat walk from the river, shops cafes and beach while the National Park is an easy bike ride in the other direction.