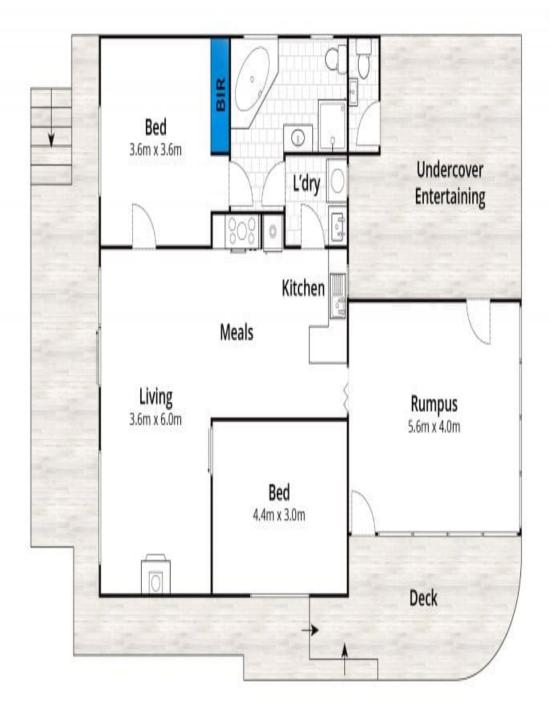

 Sold Date:
 14/07/2020

 Land:
 385m2

https://www.greatoceanproperties.com.au

Approx House Area 104m<sup>2</sup>

Whilst barm.com.au has made every attempt to ensure the accuracy of the floor plan contained here, measurements are approximate and no responsibility a taken for any error, omission, or mis-statement. This plan is for illustrative purposes only.

## 22 Ingram Road, Anglesea

Plans shown are only indicative of layout. Dimensions are approximate.