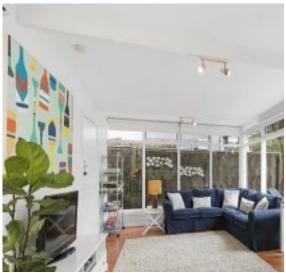

## Light and spacious, moments to the river

A home with heart nestled into its native gardens in a peaceful location is undeniably genuine Anglesea living. This home is perfect for making the most of summer days and just right for cosy winters, and it will suit both permanent and holiday home buyers or a lucrative Airbnb holiday rental. Freshly updated and beautifully presented it features light filled open plan living with a freestanding log fire. The adjacent master bedroom (with built in storage and semi en-suite access) and the second bedroom are both generous in size and light filled. Towards the rear of the home a large family room, with floor to ceiling glazing, offers flexibility for use as overflow accommodation for sharing this treasure with family and friends. There is an abundance of outdoor entertaining areas to enjoy. Relax with a morning coffee on the sunny front deck and watch the world go by or soak up the sun on the north facing side deck, or alternatively escape the elements and unwind with guests on the sheltered and covered rear patio.