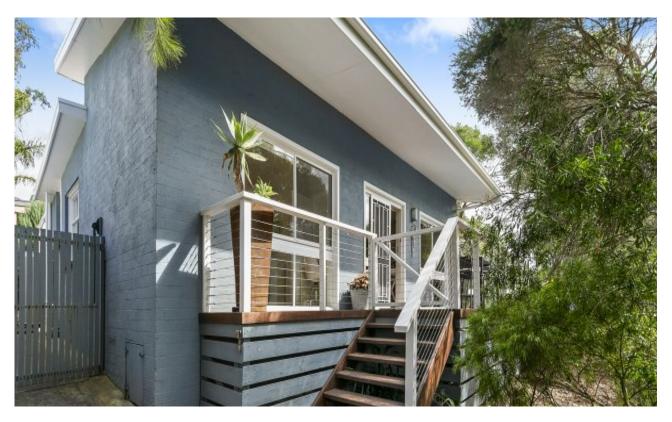

## Light and spacious, moments to the river

A home with heart nestled into its native gardens in a peaceful location is undeniably genuine Anglesea living. This home is perfect for making the most of summer days and just right for cosy winters, and it will suit both permanent and holiday home buyers or a lucrative Airbnb holiday rental. Freshly updated and beautifully presented it features light filled open plan living with a freestanding log fire. The adjacent master bedroom (with built in storage and semi en-suite access) and the second bedroom are both generous in size and light filled. Towards the rear of the home a large family room, with floor to ceiling glazing, offers flexibility for use as overflow accommodation for sharing this treasure with family and friends. There is an abundance of outdoor entertaining areas to enjoy. Relax with a morning coffee on the sunny front deck and watch the world go by or soak up the sun on the north facing side deck, or alternatively escape the elements and unwind with guests on the sheltered and covered rear patio.