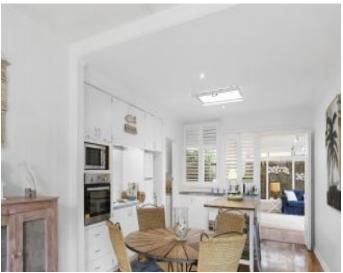

## Light and spacious, moments to the river

A home with heart nestled into its native gardens in a peaceful location is undeniably genuine Anglesea living. This home is perfect for making the most of summer days and just right for cosy winters, and it will suit both permanent and holiday home buyers or a lucrative Airbnb holiday rental. Freshly updated and beautifully presented it features light filled open plan living with a freestanding log fire. The adjacent master bedroom (with built in storage and semi en-suite access) and the second bedroom are both generous in size and light filled. Towards the rear of the home a large family room, with floor to ceiling glazing, offers flexibility for use as overflow accommodation for sharing this treasure with family and friends. There is an abundance of outdoor entertaining areas to enjoy. Relax with a morning coffee on the sunny front deck and watch the world go by or soak up the sun on the north facing side deck, or alternatively escape the elements and unwind with guests on the sheltered and covered rear patio.