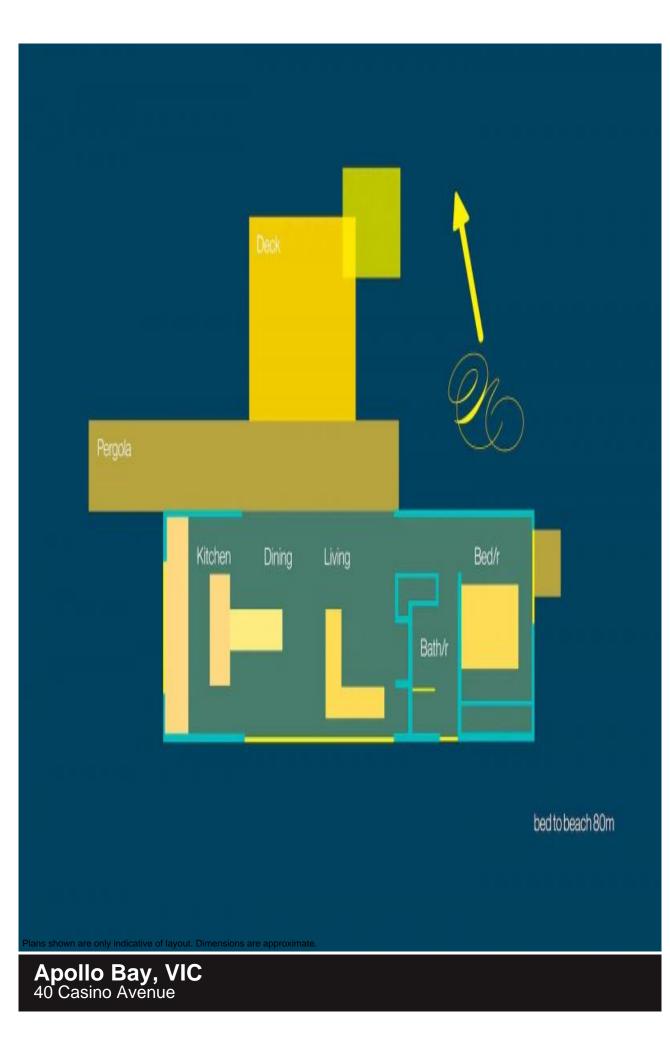

## 40 Casino Avenue Apollo Bay, VIC

## 'The little beach house'

Located on one of Apollo Bays most sort after locations is, 40 Casino Avenue Apollo Bay. Just a stone throw to the beach and easy walking distance to shops and cafes, this modern contemporary take on the 'Beach House' theme sets the standard in design, elegance and comfort. The open plan living dining and kitchen flow effortlessly through large roll back glass doors to a beautifully landscaped entertaining area. The bedroom is generous in size with views directly to the beach. Take a stroll, get the sand between your toes and relax.

Set on a 450sqm block, the 'Little Beach House' has fantastic holiday let returns. This property is the perfect weekender, investment or home to a couple wishing for the simpler things in life with a hint of luxury and sophistication.