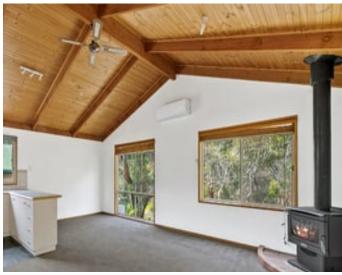

## **Nature Filled Living**

This well maintained cedar cottage is situated in a quiet location with direct access to stunning Kuarka Dorla Nature Reserve and walking tracks. It features open plan living with meals area and kitchen, all with a peaceful tree filled outlook. Pitched timber lined ceilings create a feeling of spaciousness and the freestanding wood fire, split system and ceiling fan keeps things comfortable all year round. There are three good sized bedrooms (two with built in robes), a bathroom with shower and laundry with separate WC. Large windows let in plentiful natural light and the decor is neutral and contemporary. The home is wired for Foxtel.