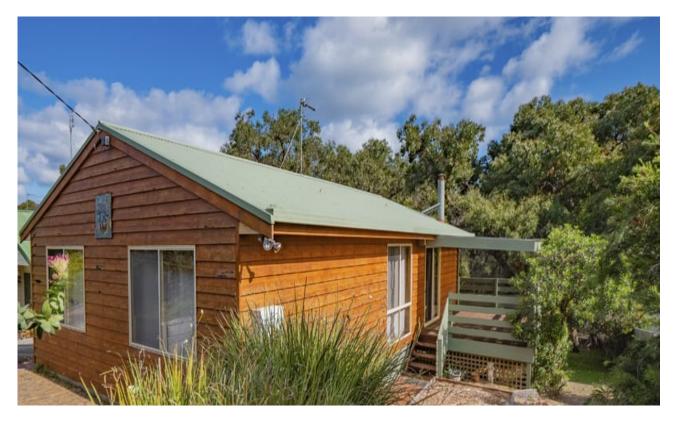

## **Nature Filled Living**

This well maintained cedar cottage is situated in a quiet location with direct access to stunning Kuarka Dorla Nature Reserve and walking tracks. It features open plan living with meals area and kitchen, all with a peaceful tree filled outlook. Pitched timber lined ceilings create a feeling of spaciousness and the freestanding wood fire, split system and ceiling fan keeps things comfortable all year round. There are three good sized bedrooms (two with built in robes), a bathroom with shower and laundry with separate WC. Large windows let in plentiful natural light and the decor is neutral and contemporary. The home is wired for Foxtel.

Outdoor entertaining choices include a covered deck and a sunny courtyard. The large garden is low maintenance and backs on to the reserve. There is provision for secure storage under the house and in the garden shed, and off street parking is available.