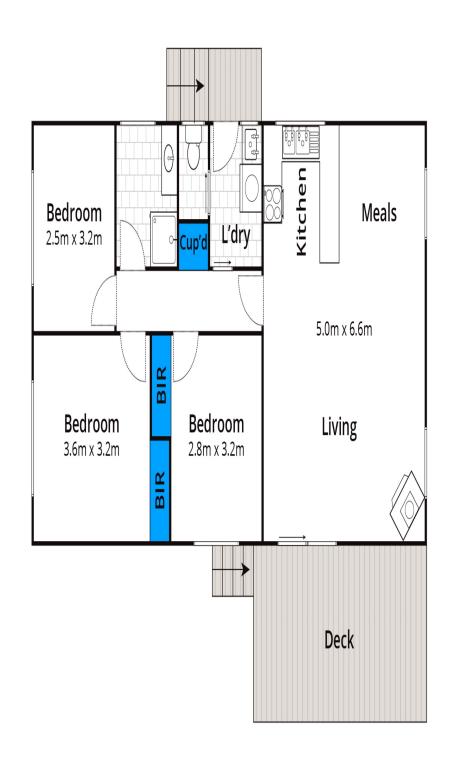

Approx House Area 79m<sup>2</sup>

Whilst bwrm.com.au has made every attempt to ensure the accuracy of the floor plan contained here, measurements are approximate and no responsibility is taken for any error, omission, or mis-statement. This plan is for illustrative purposes only.

## 18 Chatswood Drive, Anglesea

2

Plans shown are only indicative of layout. Dimensions are approximate.

Anglesea, VIC 18 Chatswood Drive