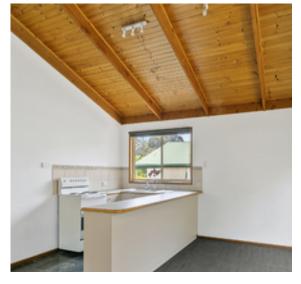

## **Nature Filled Living**

This well maintained cedar cottage is situated in a quiet location with direct access to stunning Kuarka Dorla Nature Reserve and walking tracks. It features open plan living with meals area and kitchen, all with a peaceful tree filled outlook. Pitched timber lined ceilings create a feeling of spaciousness and the freestanding wood fire, split system and ceiling fan keeps things comfortable all year round. There are three good sized bedrooms (two with built in robes), a bathroom with shower and laundry with separate WC. Large windows let in plentiful natural light and the decor is neutral and contemporary. The home is wired for Foxtel.