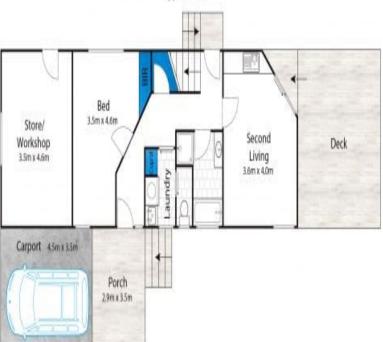

Approx House Area 155m<sup>2</sup>

Whilst bwrm.com.au has made every attempt to ensure the accuracy of the floor plan

contained here, measurements are approximate and no responsible

lity is taken for any error, omission, or mis-statement. This p

lan is for illustrative purposes only.

## 2c Beach Road, Aireys Inlet

Plans shown are only indicative of layout. Dimensions are approximate.