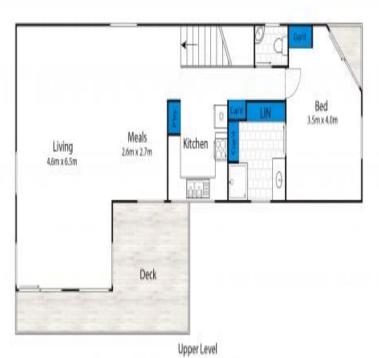

Approx House Area 155m<sup>2</sup>

Whilst bwrm.com.au has made every attempt to ensure the accuracy of the floor plan

contained here, measurements are approximate and no responsible

lity is taken for any error, omission, or mis-statement. This p

lan is for illustrative purposes only.

## 2c Beach Road, Aireys Inlet

Plans shown are only indicative of layout. Dimensions are approximate.