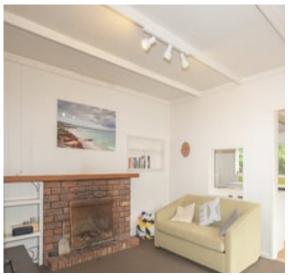

## Centrally located coastal hideaway

Welcome to quintessential beach house living in a prized and peaceful position. This home's relaxed coastal vibe and beachey interior instantly makes you feel at home. Features here include three bedrooms, a cosy carpeted lounge with open fire, a modern kitchen with a dishwasher and adjacent dining with a gorgeous stained glass window. A split system and electric wall heaters are included. Towards the rear of the home, a sitting room flows out to a sheltered deck with a pergola providing spacious outdoor entertaining with a BBQ area. A renovated bathroom with laundry and a second separate WC complete the floor plan.