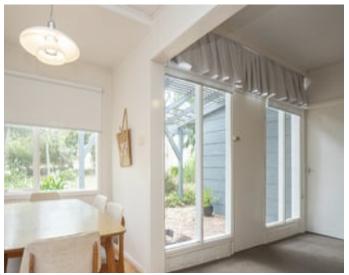

## Centrally located coastal hideaway

Welcome to quintessential beach house living in a prized and peaceful position. This home's relaxed coastal vibe and beachey interior instantly makes you feel at home. Features here include three bedrooms, a cosy carpeted lounge with open fire, a modern kitchen with a dishwasher and adjacent dining with a gorgeous stained glass window. A split system and electric wall heaters are included. Towards the rear of the home, a sitting room flows out to a sheltered deck with a pergola providing spacious outdoor entertaining with a BBQ area. A renovated bathroom with laundry and a second separate WC complete the floor plan.