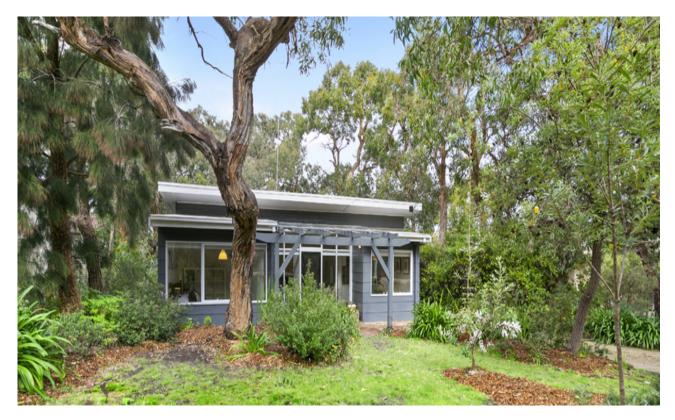

## Centrally located coastal hideaway

Welcome to quintessential beach house living in a prized and peaceful position. This home's relaxed coastal vibe and beachey interior instantly makes you feel at home. Features here include three bedrooms, a cosy carpeted lounge with open fire, a modern kitchen with a dishwasher and adjacent dining with a gorgeous stained glass window. A split system and electric wall heaters are included. Towards the rear of the home, a sitting room flows out to a sheltered deck with a pergola providing spacious outdoor entertaining with a BBQ area. A renovated bathroom with laundry and a second separate WC complete the floor plan.

Beautiful mature trees and native plantings create a peaceful and established low maintenance gardens with a shed for secure storage space. There is plentiful off-street parking and the outdoor shower makes it easy to clean up after a day at the beach.