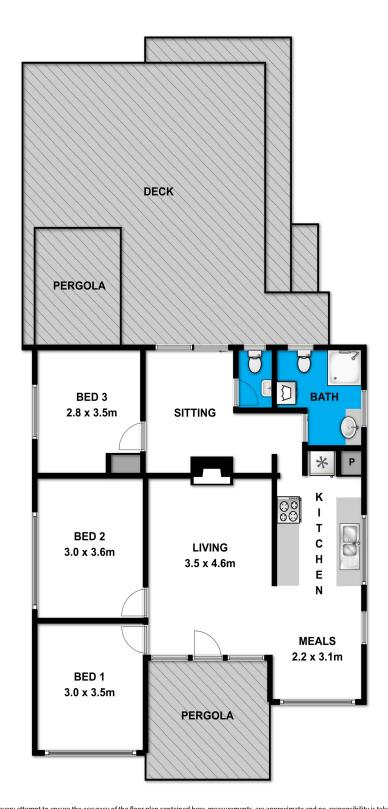

## Centrally located coastal hideaway

Welcome to quintessential beach house living in a prized and peaceful position. This home's relaxed coastal vibe and beachey interior instantly makes you feel at home. Features here include three bedrooms, a cosy carpeted lounge with open fire, a modern kitchen with a dishwasher and adjacent dining with a gorgeous stained glass window. A split system and electric wall heaters are included. Towards the rear of the home, a sitting room flows out to a sheltered deck with a pergola providing spacious outdoor entertaining with a BBQ area. A renovated bathroom with laundry and a second separate WC complete the floor plan.

Contact: Michelle Mc Donald

0499 969 649

Type: House Date Available: 21/03/2020 24/03/2020 Leased Date: 821m2 Land:

https://www.greatoceanproperties.com.au

\$2520 Bond:

Whilst **bwrm.com.au** has made every attempt to ensure the accuracy of the floor plan contained here, measurements are approximate and no responsibility is taken for any error, omission, or mis-statement. This plan is for illustrative purposes only.

## 20 Holmwood Avenue

**Anglesea** 

Plans shown are only indicative of layout. Dimensions are approximate.