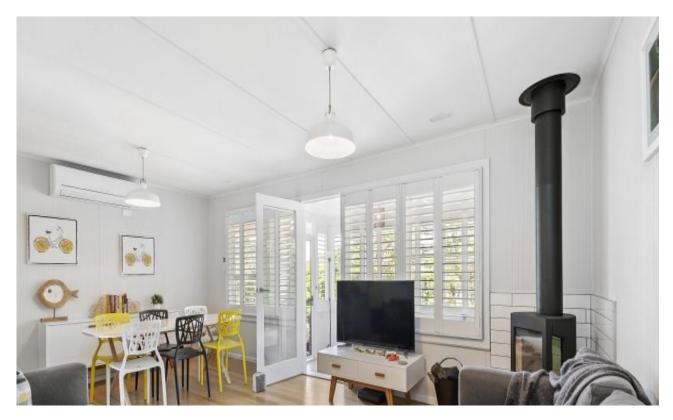

## Soul filled contemporary escape

This is a beautiful transformation from beach cottage to a soul filled contemporary escape. Features here include spacious open plan living with centrally located kitchen plus a separate cosy sitting room with a leafy outlook. There are four bedrooms in total including a dreamy master suite with en-suite. The family sized bathroom is a highlight with freestanding designer style bath and floor to ceiling tiling. The spacious outdoor entertaining area is effortless, enjoy soaking up the sun on the private north facing rear deck boasting a generous grassed and fully fenced backyard.

This property is impeccably finished, and it exudes a relaxed coastal charm. Its crisp interior is complemented by the warmth of polished timber floors, a freestanding wood fire and features plantation shutters throughout.