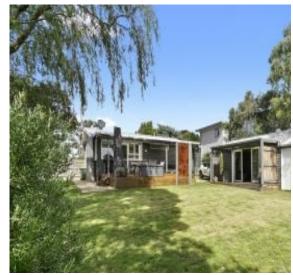

## Soul filled contemporary escape

This is a beautiful transformation from beach cottage to a soul filled contemporary escape. Features here include spacious open plan living with centrally located kitchen plus a separate cosy sitting room with a leafy outlook. There are four bedrooms in total including a dreamy master suite with en-suite. The family sized bathroom is a highlight with freestanding designer style bath and floor to ceiling tiling. The spacious outdoor entertaining area is effortless, enjoy soaking up the sun on the private north facing rear deck boasting a generous grassed and fully fenced backyard.