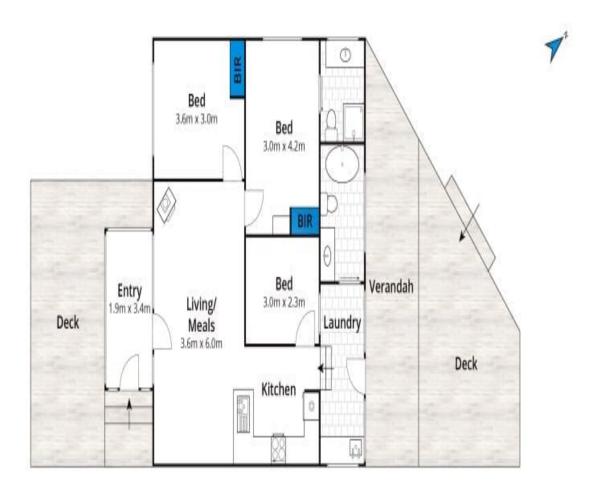

Approx House Area 87m<sup>2</sup>

Whits barm.com.au has made every attempt to ensure the accuracy of the floor plan contained here, measurements are approximate and no responsibility is taken for any error, omission, or mis-statement. This plan is for illustrative purposes only.

## 7 Hillcrest Road, Anglesea

Plans shown are only indicative of layout. Dimensions are approximate.