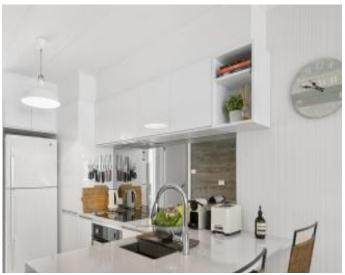

## Soul filled contemporary escape

This is a beautiful transformation from beach cottage to a soul filled contemporary escape. Features here include spacious open plan living with centrally located kitchen plus a separate cosy sitting room with a leafy outlook. There are four bedrooms in total including a dreamy master suite with en-suite. The family sized bathroom is a highlight with freestanding designer style bath and floor to ceiling tiling. The spacious outdoor entertaining area is effortless, enjoy soaking up the sun on the private north facing rear deck boasting a generous grassed and fully fenced backyard.