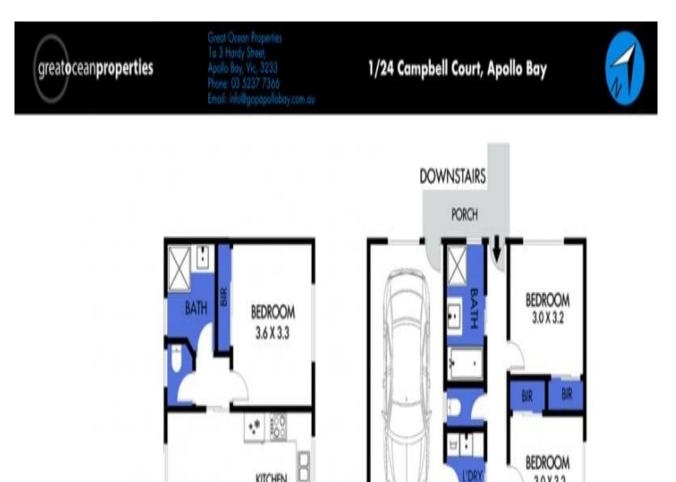

There are two bathrooms, one with spa bath, open plan living/dining/lounge with some sea views, gas log fire and sunny balcony. The over sized lock up garage has access into the house and access to the rear court yard, and boasts loads of storage space. There are two separate toilets and a separate laundry.

On a 227 sqm of land area completes the picture for the good life by the sea. With the master bedroom with ensuite upstairs and two other bedrooms down it is an ideal ideal layout and a great investment.

| SOLD     |
|----------|
| Contact: |

Type:

Sold Date:

Gary Van Someren 0418550049 House 13/05/2020 https://www.greatoceanproperties.com.au

KITCHEN

+

DINING/LOUNGE

6.9 X 6.5

DECK

I

GARAGE

8.0 X 3.5

TORE

LIVING 3.9 X 6.0

VERANDAH

3.0 X 3.2