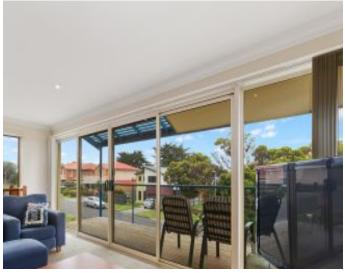

There are two bathrooms, one with spa bath, open plan living/dining/lounge with some sea views, gas log fire and sunny balcony. The over sized lock up garage has access into the house and access to the rear court yard, and boasts loads of storage space. There are two separate toilets and a separate laundry.