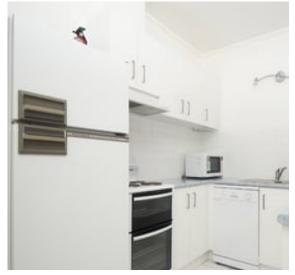

The kitchen with electric cooktop & oven with rangehood and dishwasher is adjacent to the spacious light and bright dining/living area with sliding door access to the deck.

The paved sitting area surrounded by established native low maintenance garden, and elevated rear deck BBQ area ensures there is always a choice of outdoor entertaining area.