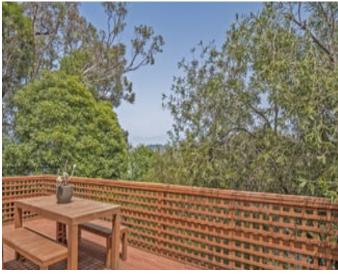

The kitchen with electric cooktop & oven with rangehood and dishwasher is adjacent to the spacious light and bright dining/living area with sliding door access to the deck.

The paved sitting area surrounded by established native low maintenance garden, and elevated rear deck BBQ area ensures there is always a choice of outdoor entertaining area.