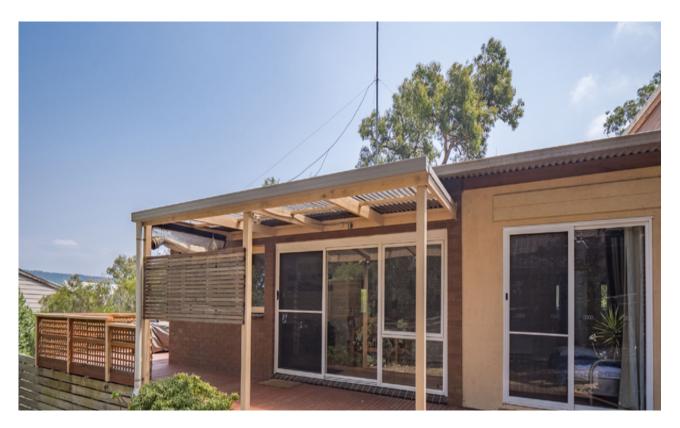

## **Hillcrest Hideaway**

UNDER APPLICATION Now available for permanent rental this is the ideal property for those seeking a well presented home, moments to all that Anglesea has to offer. Spread over a single level, this low maintenance home consists of two bedrooms with an additional third bedroom or second living area, central bathroom, separate w.c. and open plan kitchen/dining/living area.

The kitchen with electric cooktop & oven with rangehood and dishwasher is adjacent to the spacious light and bright dining/living area with sliding door access to the deck.

The paved sitting area surrounded by established native low maintenance garden, and elevated rear deck BBQ area ensures there is always a choice of outdoor entertaining area.

The residence has a true beach house feel with an abundance of natural light and all the furnishings and amenities you could ever require all ready for you to use permanently or as a coastal get away.