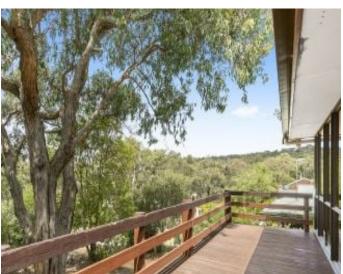

Situated on a generous 642sqm (approx) allotment abundant with native flora, the split-level home is a blank canvas. It features sunny open plan living with a north facing aspect and tranquil tree filled views. Pitched ceilings with exposed timber beams add volume and charm, while the glass doors on to the sunny deck guarantee easy flow and a connection to outdoor living. All three bedrooms include built in robes and enjoy a garden outlook. A family bathroom and large laundry complete the floor plan.

Outside the highlights include a carport, plentiful off-street parking and secure storage too. The easy-care gardens are naturally low maintenance and blend seamlessly with the adjoining golf course to provide an expansive and tranquil setting. With the clubhouse just a short meander away, everyone will love the location and the effortless evening