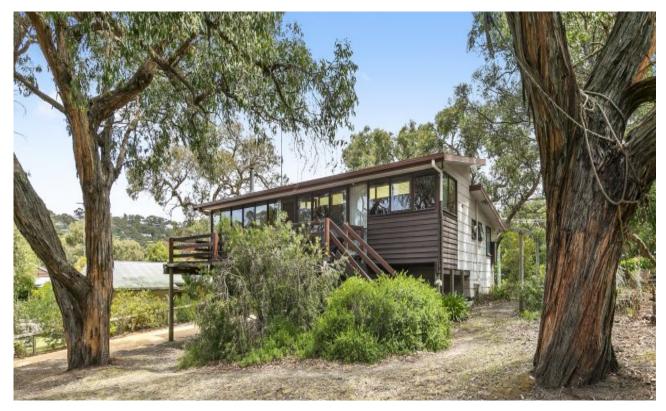

## 2 Niblick Street Anglesea, VIC

3 BED

BATH

2

great **o**cean **properties** 

## **Peaceful Simplicity on the Fairway**

This is classic Anglesea beach house living. Original, character and potential filled with the 18th fairway in the back garden, this property is quietly tucked away in a peaceful enclave.

Situated on a generous 642sqm (approx) allotment abundant with native flora, the split-level home is a blank canvas. It features sunny open plan living with a north facing aspect and tranquil tree filled views. Pitched ceilings with exposed timber beams add volume and charm, while the glass doors on to the sunny deck guarantee easy flow and a connection to outdoor living. All three bedrooms include built in robes and enjoy a garden outlook. A family bathroom and large laundry complete the floor plan.

Outside the highlights include a carport, plentiful off-street parking and secure storage too. The easy-care gardens are naturally low maintenance and blend seamlessly with the adjoining golf course to provide an expansive and tranquil setting. With the clubhouse just a short meander away, everyone will love the location and the effortless evening