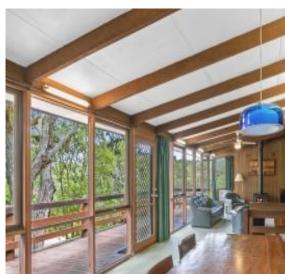

Situated on a generous 642sqm (approx) allotment abundant with native flora, the split-level home is a blank canvas. It features sunny open plan living with a north facing aspect and tranquil tree filled views. Pitched ceilings with exposed timber beams add volume and charm, while the glass doors on to the sunny deck guarantee easy flow and a connection to outdoor living. All three bedrooms include built in robes and enjoy a garden outlook. A family bathroom and large laundry complete the floor plan.