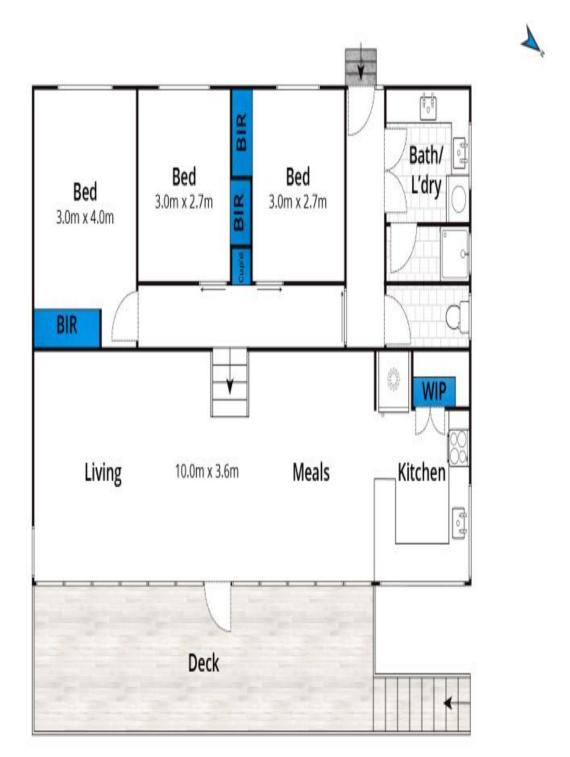

Situated on a generous 642sqm (approx) allotment abundant with native flora, the split-level home is a blank canvas. It features sunny open plan living with a north facing aspect and tranquil tree filled views. Pitched ceilings with exposed timber beams add volume and charm, while the glass doors on to the sunny deck guarantee easy flow and a connection to outdoor living. All three bedrooms include built in robes and enjoy a garden outlook. A family bathroom and large laundry complete the floor plan.

Whilst bwrm.com.au has made every attempt to ensure the accuracy of the floor plan contained here, measurements are approximate and no responsibility is taken for any error, omission, or mis-statement. This plan is for illustrative purposes only.

## 2 Niblick Street, Anglesea

Plans shown are only indicative of layout. Dimensions are approximate.