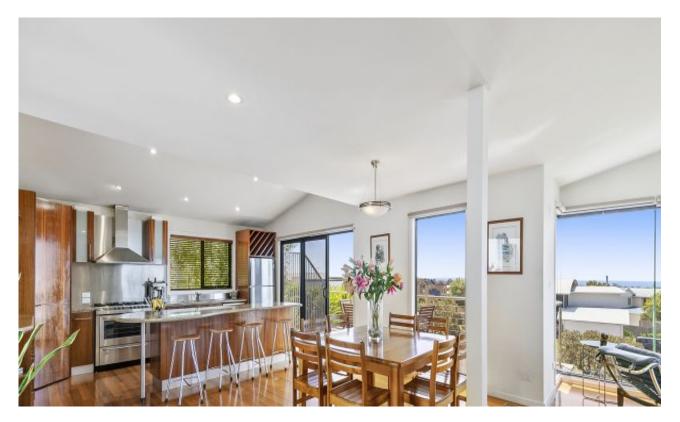

## King Of The Hill

Positioned in arguably the best location in the ever-popular Ocean Views Estate, this 4-bedroom Le Maitre-built home boasts one of the most impressive panoramic vista's in the region. Oriented to capitalise on its elevated position, with whitewater views to Jan Juc from the sizable master suite, you will be captivated by the ocean views that span from Torquay to Port Phillip Heads & the East Coast's distant shores. This double storey design offers a desirable floorplan to suit a family lifestyle, with large upper & lower living areas plus multiple outdoor entertaining spaces for all seasons. The master retreat enjoys privacy away from the three other lower level bedrooms & central bathroom, complete with a walk-in robe, spacious en suite with Italian tiles & spa bath, that are concealed behind floor to ceiling mirrored sliding doors. The Rosewood timber kitchen has Egyptian marble benchtops (consistent throughout the wet areas of this home) a St George 900mm oven & cooktop, plus a quality dishwasher, rangehood & ample storage. The dining area flows onto a large deck with stunning Easterly