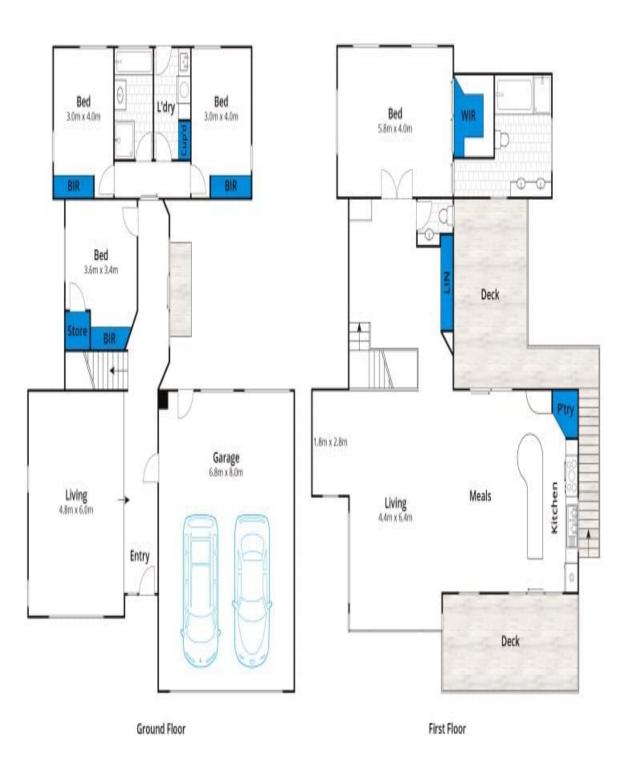

SOLD Contact:

Type:

Land:

Sold Date:

Marty Maher 0419505279 Michelle McDonald 0418123927 House 17/10/2020 702m2 https://www.greatoceanproperties.com.au

Approx House Area 301m<sup>2</sup>

White borrm.com.au has made every attempt to ensure the accuracy of the floor plan contained here, measurements are approximate and no responsibility is taken for any error, omis-statement. This plan is for illustrative purposes only.

## 63 Manna Gum Drive, Torquay

Plans shown are only indicative of layout. Dimensions are approximate.

**Torquay, VIC** 63 Manna Gum Drive