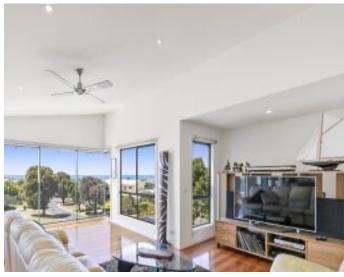

## King Of The Hill

Positioned in arguably the best location in the ever-popular Ocean Views Estate, this 4-bedroom Le Maitre-built home boasts one of the most impressive panoramic vista's in the region. Oriented to capitalise on its elevated position, with whitewater views to Jan Juc from the sizable master suite, you will be captivated by the ocean views that span from Torquay to Port Phillip Heads & the East Coast's distant shores. This double storey design offers a desirable floorplan to suit a family lifestyle, with large upper & lower living areas plus multiple outdoor entertaining spaces for all seasons. The master retreat enjoys privacy away from the three other lower level bedrooms & central bathroom, complete with a walk-in robe, spacious en suite with Italian tiles & spa bath, that are concealed behind floor to ceiling mirrored sliding doors. The Rosewood timber kitchen has Egyptian marble benchtops (consistent throughout the wet areas of this home) a St George 900mm oven & cooktop, plus a quality dishwasher, rangehood & ample storage. The dining area flows onto a large deck with stunning Easterly