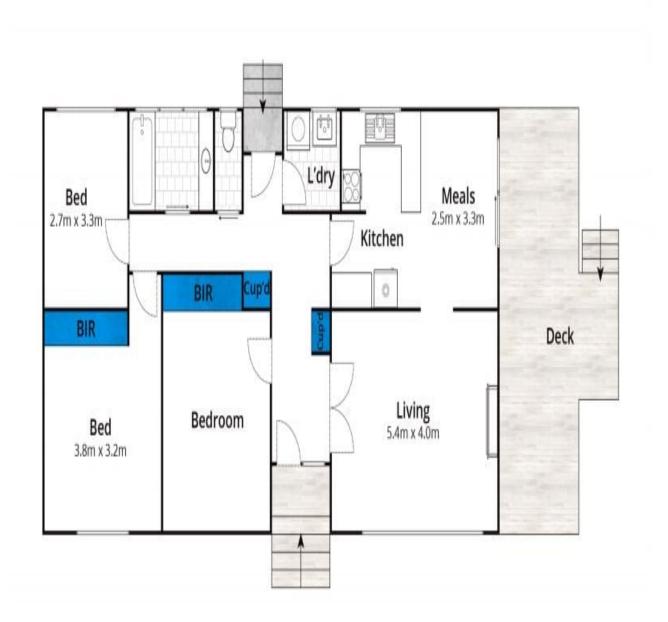

 Sold Date:
 10/06/2020

 Land:
 662m2

https://www.greatoceanproperties.com.au

Approx House Area 105m<sup>2</sup>

Whits borracomau has made every attempt to ensure the accuracy of the floor plan contained here, measurements are approximate and no responsibility is taken for any error, omission, or mis-statement. This plan is for illustrative purposes only.

## 13 McConnell Close, Anglesea

Plans shown are only indicative of layout. Dimensions are approximate.