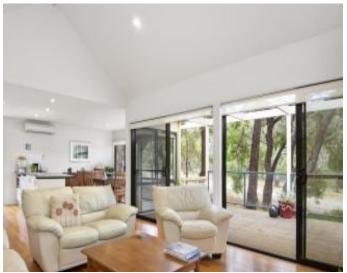

## Beautiful light filled single level residence

OFFERS REQUIRED BY 24 FEBRUARY 2020

This contemporary 4BR north facing residence set on a 1000 sqm (app) corner allotment, is the ideal property for those who are looking for a coastal property that can cater for the needs of all age ranges. Built by well regarded Dennehy Homes in their famous rendered brick construction method, the residence offers dual living areas, a large north facing sundeck, two bathrooms (en-suite off main bedroom) and double lock up garage. The property is not only light filled, it also has a gorgeous outlook towards the National Park across the road that can never be compromised and where you can watch the kangaroos graze most nights. Being well appointed, single level and finished to a high standard the property is suitable for a holiday house, a permanent home or a combination of both. Even though the allotment is large it is low maintenance and has been deliberately maintained that way. The property is being sold fully furnished which not only adds value, it saves you time and is very convenient to any new owner. The quiet position will be loved by those who