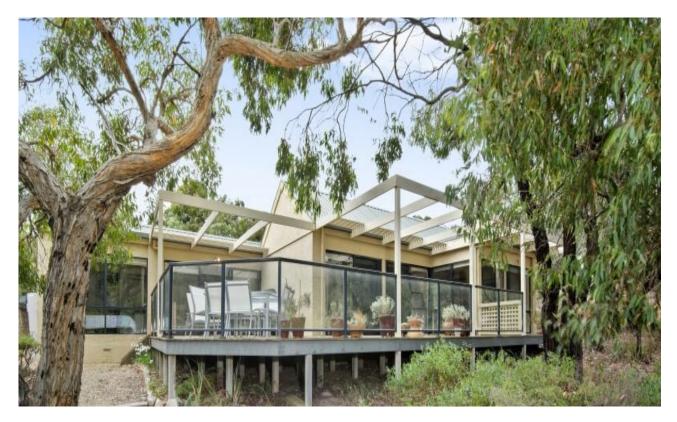

## Beautiful light filled single level residence

OFFERS REQUIRED BY 24 FEBRUARY 2020

This contemporary 4BR north facing residence set on a 1000 sqm (app) corner allotment, is the ideal property for those who are looking for a coastal property that can cater for the needs of all age ranges. Built by well regarded Dennehy Homes in their famous rendered brick construction method, the residence offers dual living areas, a large north facing sundeck, two bathrooms (en-suite off main bedroom) and double lock up garage. The property is not only light filled, it also has a gorgeous outlook towards the National Park across the road that can never be compromised and where you can watch the kangaroos graze most nights. Being well appointed, single level and finished to a high standard the property is suitable for a holiday house, a permanent home or a combination of both. Even though the allotment is large it is low maintenance and has been deliberately maintained that way. The property is being sold fully furnished which not only adds value, it saves you time and is very convenient to any new owner. The quiet position will be loved by those who