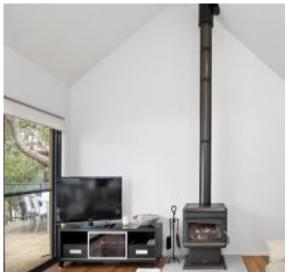

## Beautiful light filled single level residence

OFFERS REQUIRED BY 24 FEBRUARY 2020

This contemporary 4BR north facing residence set on a 1000 sqm (app) corner allotment, is the ideal property for those who are looking for a coastal property that can cater for the needs of all age ranges. Built by well regarded Dennehy Homes in their famous rendered brick construction method, the residence offers dual living areas, a large north facing sundeck, two bathrooms (en-suite off main bedroom) and double lock up garage. The property is not only light filled, it also has a gorgeous outlook towards the National Park across the road that can never be compromised and where you can watch the kangaroos graze most nights. Being well appointed, single level and finished to a high standard the property is suitable for a holiday house, a permanent home or a combination of both. Even though the allotment is large it is low maintenance and has been deliberately maintained that way. The property is being sold fully furnished which not only adds value, it saves you time and is very convenient to any new owner. The quiet position will be loved by those who