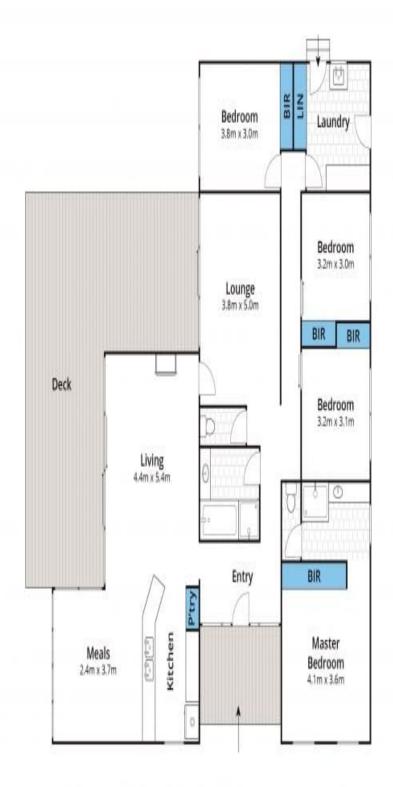

 Sold Date:
 17/02/2020

 Land:
 1000m2

https://www.greatoceanproperties.com.au

Approx House Area 169m<sup>2</sup>

Whilst berm.com.au has made every attempt to ensure the accuracy of the floor plan contained here, measurements are approximate and no responsibility is taken for any error, omission, or mis-statement. This plan is for illustrative purposes only.

## 33 Forest Drive, Fairhaven

Plans shown are only indicative of layout. Dimensions are approximate.