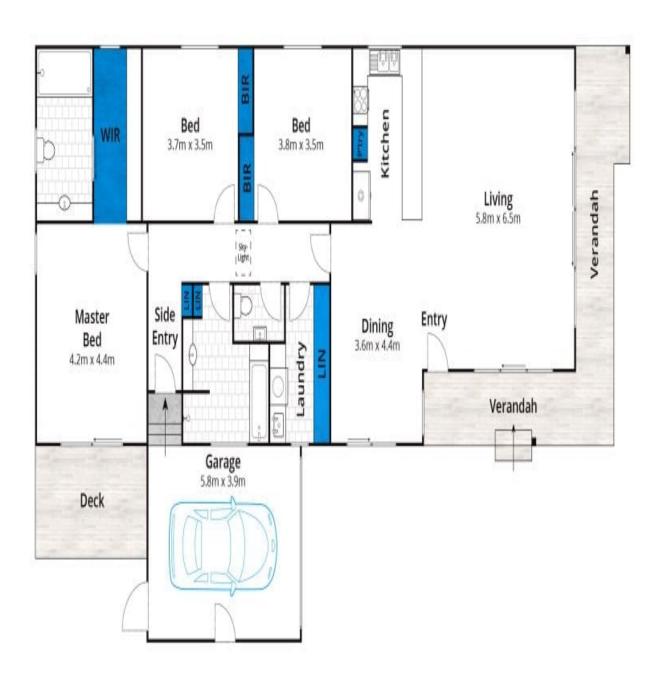

Approx. Area 154m<sup>2</sup>

Whilst bwrm.com.au has made every attempt to ensure the accuracy of the floor plan contained here, measurements are approximate and no responsibility is taken for any error, omission, or mis-statement. This plan is for illustrative purposes only.

## 14 Grass Tree Court, Torquay

Plans shown are only indicative of layout. Dimensions are approximate.