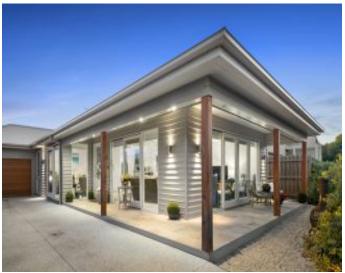

## **Total Lifestyle Opportunity**

Move straight into this exceptional 3 bedroom, 2 bathroom property and enjoy the relaxed Torquay lifestyle immediately, with 'low to no' maintenance required! Clever design offers generously proportioned spaces and wide doorways throughout, with easy accessibility a key feature of this immaculately presented home. Entertainers will love the seamless flow that connects the dining and living areas to the spacious chef's kitchen, complete with Fisher & Paykel 900mm stainless steel oven, gas cooktop & dish drawers. Double stacker sliding doors connect the open plan space to a Hampton's style wraparound verandah. Chase the sun year-round, with northerly and easterly aspects for your morning coffee and afternoon refreshments. Private alfresco living is also on offer at the rear deck; a protected sanctuary bordered by established native gardens, and articulated water system serviced by the 1500ltr water tank. The master bedroom offers substantial space for a parent's retreat, with direct access to a private deck. Ample wardrobe space leads to a luxurious en-suite with in situ shower, toilet