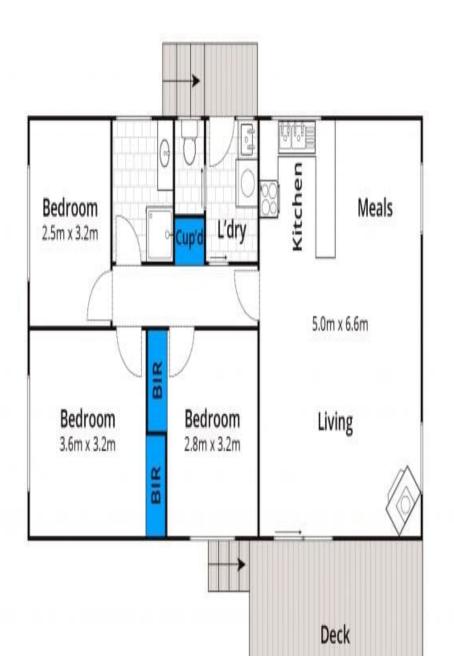

Whilst bwrm.com.au has made every attempt to ensure the accuracy of the floor plan contained here, measurements are approximate and no responsibility is taken for any error, emission, or mis-statement. This plan is for illustrative purposes only.

## 18 Chatswood Drive, Anglesea

Plans shown are only indicative of layout. Dimensions are approximate.