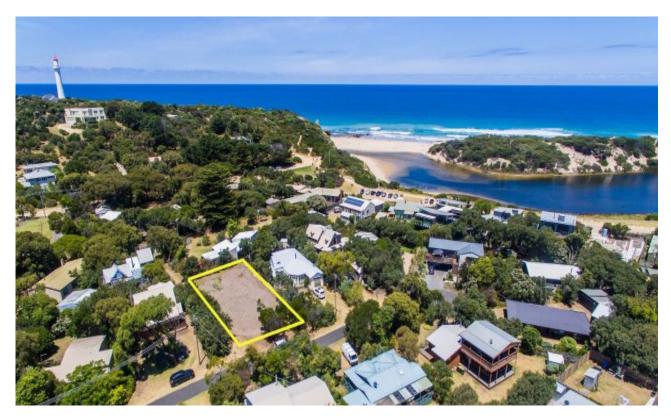

## 6 Painkalac Court **Aireys Inlet, VIC**

## Where you would rather be

Auction Saturday 8 February 2020 at 2pm

The superb position of this vacant allotment, set in the tightly held oceanside precinct, is the perfect location for your future beach house. The beautiful Inlet Beach and river are just around the corner in one direction and nearby shops and cafes in the other direction. The allotment is overlooked by the Split Point Lighthouse which creates a beautiful back drop for any future residence. Being a 572 sqm (app) level allotment, it is very user friendly and at a size where there is not too much to look after, but still with a good sense of space. Land in Aireys Inlet, particularly in the popular ocean side precinct, is becoming rarer by the day. Particularly so in the context that Aireys Inlet only has 1194 properties in total. Buying land also allows you to stagger your investment, so you can buy now and build when it suits. But importantly you have secured your spot for the future and what a spot it is. There is no time limit on building but once you do you will hardly ever need the car because everything you need is a short flat stroll away.