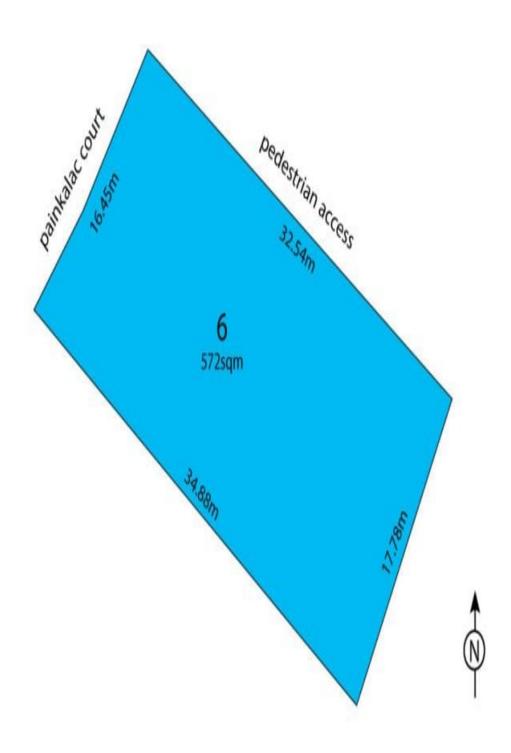

## Where you would rather be

Auction Saturday 8 February 2020 at 2pm

The superb position of this vacant allotment, set in the tightly held oceanside precinct, is the perfect location for your future beach house. The beautiful Inlet Beach and river are just around the corner in one direction and nearby shops and cafes in the other direction. The allotment is overlooked by the Split Point Lighthouse which creates a beautiful back drop for any future residence. Being a 572 sqm (app) level allotment, it is very user friendly and at a size where there is not too much to look after, but still with a good sense of space. Land in Aireys Inlet, particularly in the popular ocean side precinct, is becoming rarer by the day. Particularly so in the context that Aireys Inlet only has 1194 properties in total. Buying land also allows you to stagger your investment, so you can buy now and build when it suits. But importantly you have secured your spot for the future and what a spot it is. There is no time limit on building but once you do you will hardly ever need the car because everything you need is a short flat stroll away.

## BED

O BATH O CAR

great **o**cean **properties** 

**SOLD** 

Contact: Mim Atkinson

0408912533 Marty Maher 0419505279

Type: Land Sold Date: 08/02/2020 Land: 572m2

https://www.greatoceanproperties.com.au

Plans shown are only indicative of layout. Dimensions are approximate.