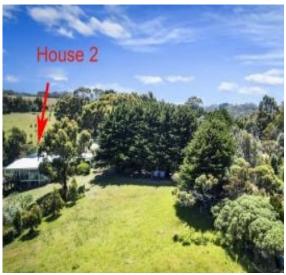

## **SEA DOUBLE**

Magnificent, elevated 11ha (27 acre) property, on the Melbourne side of Apollo Bay, with two beautiful houses in excellent condition, both with unmatched, panoramic, sea and land scape views and both with excellent access.

The property boasts a mixture of rainforest (complete with private waterfall) and designed pasture to promote and protect these majestic hilltop views and protect and seclude the two houses from each other. The property is 10 minutes from Apollo Bay, an hour and a quarter from Geelong and two and a half hours from Melbourne.