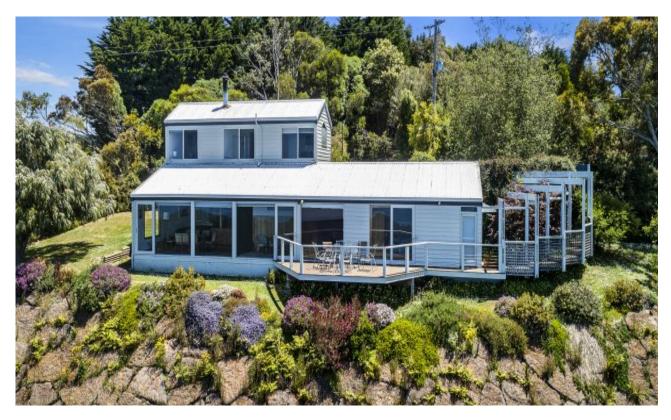

## **SEA DOUBLE**

Magnificent, elevated 11ha (27 acre) property, on the Melbourne side of Apollo Bay, with two beautiful houses in excellent condition, both with unmatched, panoramic, sea and land scape views and both with excellent access.

House one is a multi-levelled and architect designed, Western Red Cedar, weatherboard home with commanding views from every room; down a dramatic valley, out to sea and over to Apollo Bay.