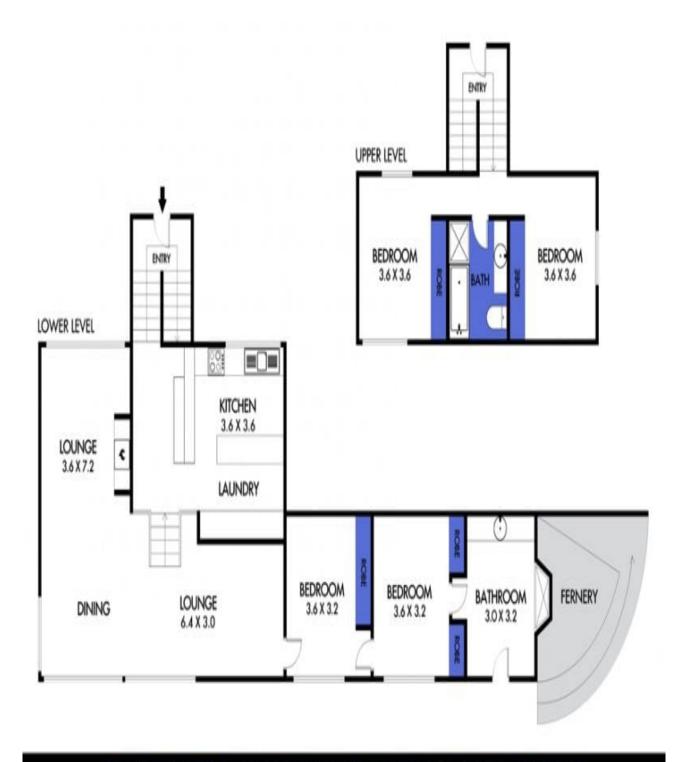

House one is a multi-levelled and architect designed, Western Red Cedar, weatherboard home with commanding views from every room; down a dramatic valley, out to sea and over to Apollo Bay.