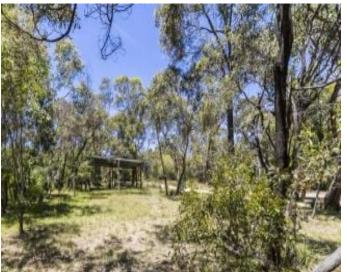

## Rare oceanside precinct vacant allotment

With only a few vacant allotments remaining in Aireys Inlet, especially in the ocean side of the Great Ocean Road precinct, this picturesque 916sqm (app) allotment represents an excellent opportunity to secure your position. Centrally located between the two popular beaches of Gully Beach and Sunnymeade, the property is ideally placed. The property runs east-west (approximately) and therefore has its long boundary facing north which is an ideal aspect for any future dwelling. The contour is very user friendly and suitable for either a single or double storey dwelling. Given the large size of the allotment, a generous footprint is allowable and there is no set building envelope (normal council guidelines apply). Mains water, power and sewer are all available.