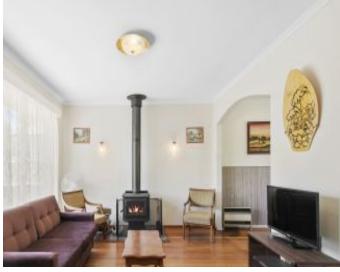

This single level property allows seamless living throughout. Boasting a much larger than expected floor plan where the three bedroom and central bathroom accommodation includes a substantial kitchen, open plan living/dining area and additional toilet. The adjoining spacious and secure north facing grassed backyard allows for sunny garden entertaining. Polished floorboards throughout, a separate carport and garden shed set on a 580sqm (app) allotment keep standards high in this superb home.