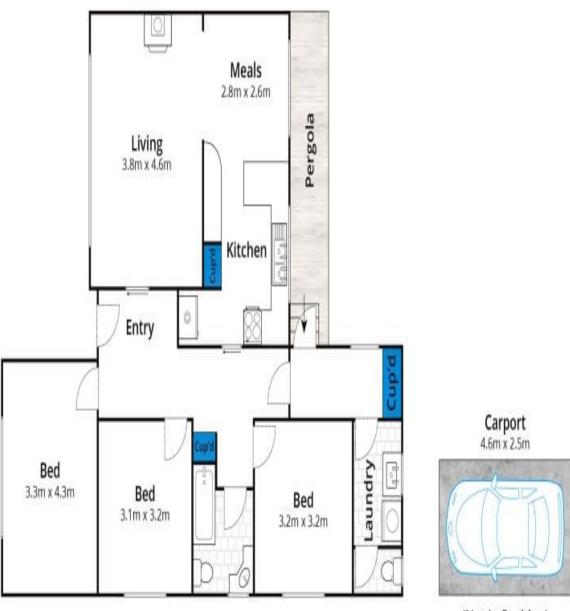

(Not In Position)

Approx. Area 105m<sup>2</sup>

Whilst bwrm.com.au has made every attempt to ensure the accuracy of the floor plan contained here, measurements are approximate and no responsibility is taken for any error, omission, or mis-statement. This plan is for itestrative purposes only.

## 65 Murray Street, Anglesea

greatoceanproperties

Plans shown are only indicative of layout. Dimensions are approximate.

Anglesea, VIC 65 Murray Street