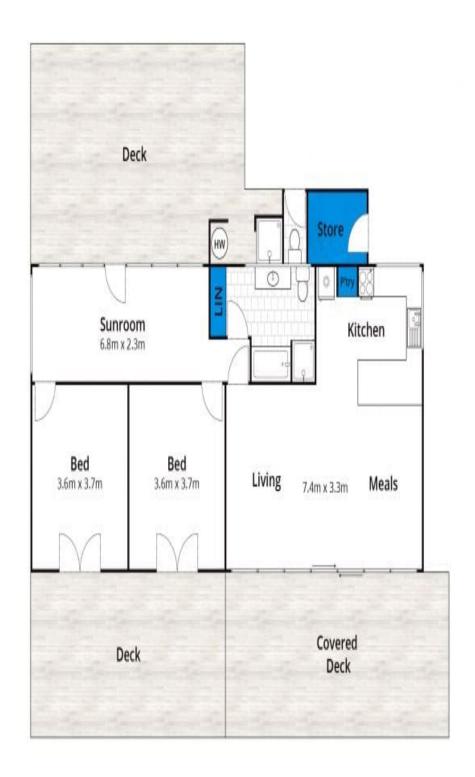

Approx House Area 95m2

Whilst barm.com.au has made every attempt to ensure the accuracy of the floor plan contained here, measurements are approximate and no responsibility is taken for any error, omission, or mis-statement. This plan is for illustrative purposes only.

## 3 Lohan Rise, Aireys Inlet

Plans shown are only indicative of layout. Dimensions are approximate.