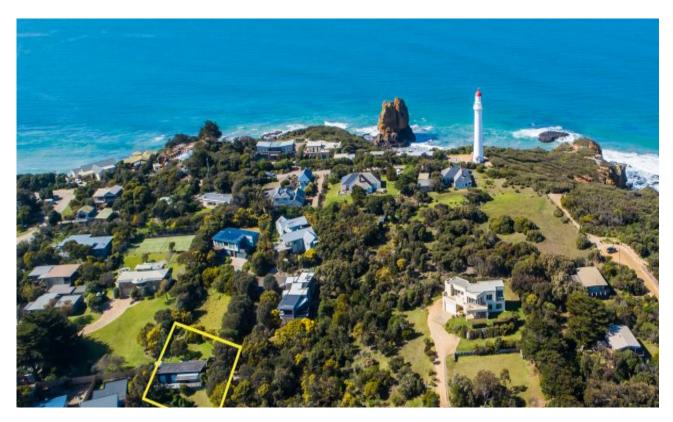

## 3 Lohan Rise Aireys Inlet, VIC

## It's the vibe

Offers required by 31 January 2020

Situated in the heart of the Lighthouse precinct, in an exclusive court of only seven properties and set on 1000sqm (app) allotment, this classic 2BR beach house has a great feel that is welcoming from the moment you enter. Surrounded by luxury properties, this residence harks back to a simpler time when beach houses were not show pieces but practical coastal hangouts, with huge sun decks and a relaxed unpretentious vibe. The residence is not perfect but can be enjoyed comfortably from settlement day. There are then lots of future options available to any new owner that include utilising as is, improving or upgrading completely at some point in the future. Importantly you will have secured an excellent position in the popular ocean side precinct of Aireys Inlet, just around the corner from the beautiful Inlet beach and walking distance to all your needs. There is a picturesque outlook towards Fairhaven and the Great Otway National Park. The property is an affordable price point for Aireys, which is incredibly tightly held and only has less than 1200