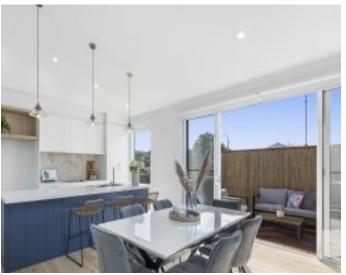

## **Contemporary and Classically Coastal**

A stunning harmony of contemporary design, generous living zones, and natural light that all comes together brilliantly to embrace the very essence of a coastal living experience in this brand-new beach house in a handy location. Featuring premium oak flooring, quality fixture and fittings throughout, caesarstone benchtops, Bosch appliances and soft closing cabinetry, fully tiled bathrooms, solar hot water and water tanks. The single level layout flows exceptionally well and makes the most of the leafy outlook from the sunny front lounge room or a perfect space for a home office. The adjacent open plan living zone is light and bright with soaring pitched ceilings and easy connection to outdoor living on a sheltered deck. This is the perfect spot to enjoy views of rolling bush-clad hills with a morning coffee or evening drinks.