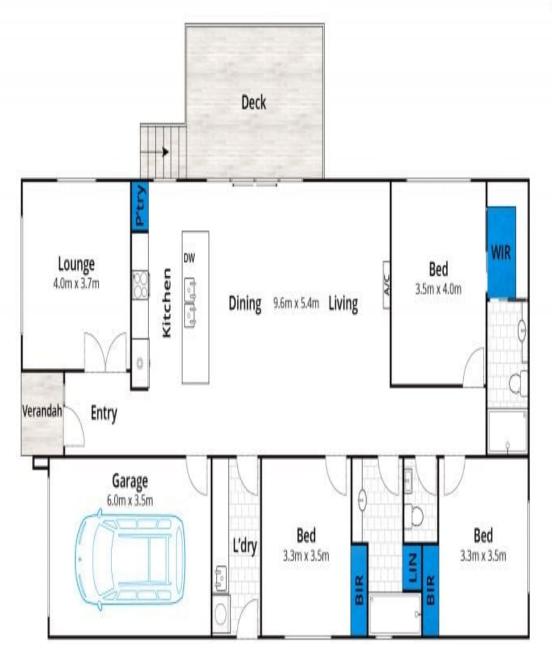

Whilst berm.com.au has made every attempt to ensure the accuracy of the floor plan contained here, measurements are approximate and no responsibility is taken for any error, omission, or mis statement. This plan is for illustrative purposes only.

## 1A Inverlochy Street, Anglesea

Plans shown are only indicative of layout. Dimensions are approximate.