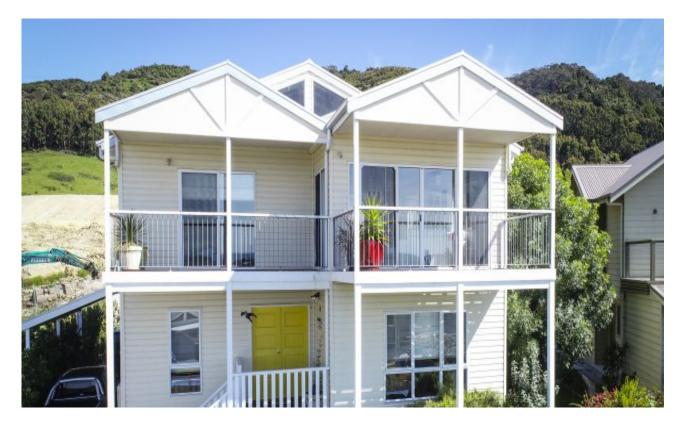

## The Jewel of Scenic Drive

This house on Scenic Drive sits a little taller than the rest. Set on a 666sqm block it's a five bedroom beauty delivering two living areas, four balconies, double glazing, big living spaces, two bathrooms, one and a half kitchens, laundry and a separate studio with bathroom. But the views are the jewel in the crown, as they are panoramic and need to be experienced to be appreciated.

Downstairs through the double entry doors lie three bedrooms, a large living room, bathroom, separate toilet a laundry/kitchen. Great for visiting relatives or air B&B.

Upstairs you'll find two further bedrooms, fully fledged open plan kitchen/dining/living, bathroom, separate toilet, three large decks and sensational views.