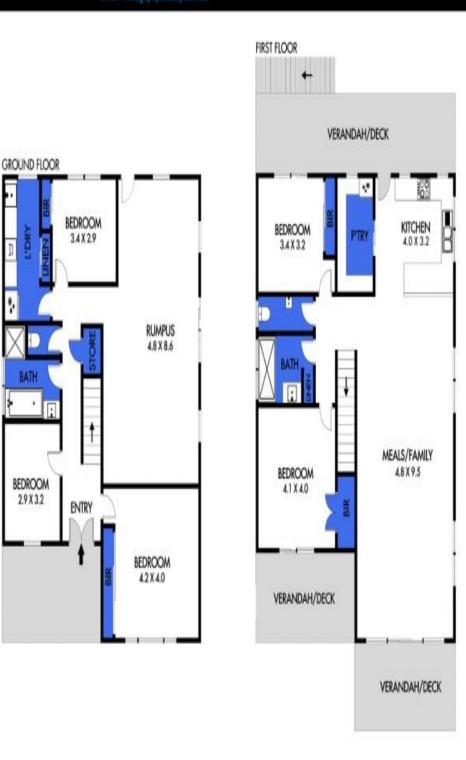

Downstairs through the double entry doors lie three bedrooms, a large living room, bathroom, separate toilet a laundry/kitchen. Great for visiting relatives or air B&B.

Upstairs you'll find two further bedrooms, fully fledged open plan kitchen/dining/living, bathroom, separate toilet, three large decks and sensational views.

A freestanding studio with bathroom offers further possibilities.

| SOLD     |
|----------|
| Contact: |
|          |

Type:

Land:

Sold Date:

Gary Van Someren 0418550049 House 27/11/2020 660m2 https://www.greatoceanproperties.com.au

Great Ocean Properties 1a 3 Hardy Street, Apollo Bay, Vic, 3233 Phone: 03 5237 7366 Email: info@gapapollobay.com.au

49 Scenic Drive, Apollo Bay

DISCLAIMER: PLEASE NOTE PLANS ARE INDICATIVE ONLY AND NOT DRAWN TO EXACT SCALE. ALL DIMENSIONS ARE APPROXIMATE. POTENTIAL BUYERS SHOULD VIEW THE PROPERTY IN PERSON.