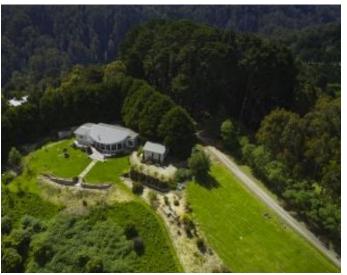

## **Splendid Isolation**

Breathtaking ocean views, twelve hill top acres and five bedrooms make this modern convex, double glazed home a clear winner in the race for spacious, quiet, serene living.

The sprawling living, dining, kitchen area fans out to embrace the expansive vista and spills into two separate sleeping / bathing zones. The quiet glow of polished timber floorboards, the luxury of quality carpets, the joy of a first-class kitchen and the embrace of the outdoors at every opportunity make this home a delight.

The beginnings of the rain forest are a short stroll into the valley with its ferns, native trees, bushie gullies, and spring fed creek. All the while Bass Strait looms but a short distance beyond.

There's a double garage, two bathrooms, master with ensuite and wonderful entertaining options - both indoor and outdoor - plus a sense of space that has to be seen, felt and experienced to be fully appreciated.