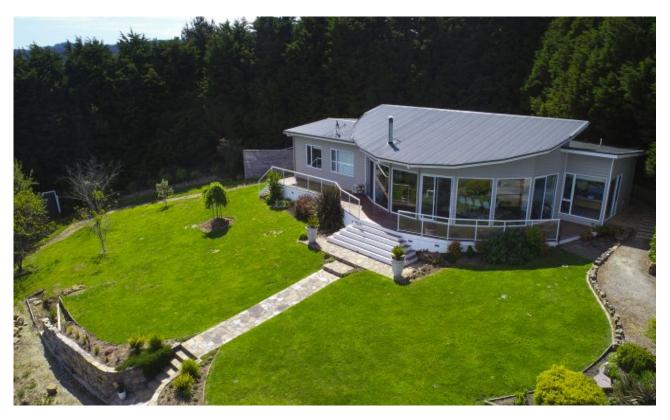

## **Splendid Isolation**

Breathtaking ocean views, twelve hill top acres and five bedrooms make this modern convex, double glazed home a clear winner in the race for spacious, quiet, serene living.

The sprawling living, dining, kitchen area fans out to embrace the expansive vista and spills into two separate sleeping / bathing zones. The quiet glow of polished timber floorboards, the luxury of quality carpets, the joy of a first-class kitchen and the embrace of the outdoors at every opportunity make this home a delight.

The beginnings of the rain forest are a short stroll into the valley with its ferns, native trees, bushie gullies, and spring fed creek. All the while Bass Strait looms but a short distance beyond.

There's a double garage, two bathrooms, master with ensuite and wonderful entertaining options - both indoor and outdoor - plus a sense of space that has to be seen, felt and experienced to be fully appreciated.