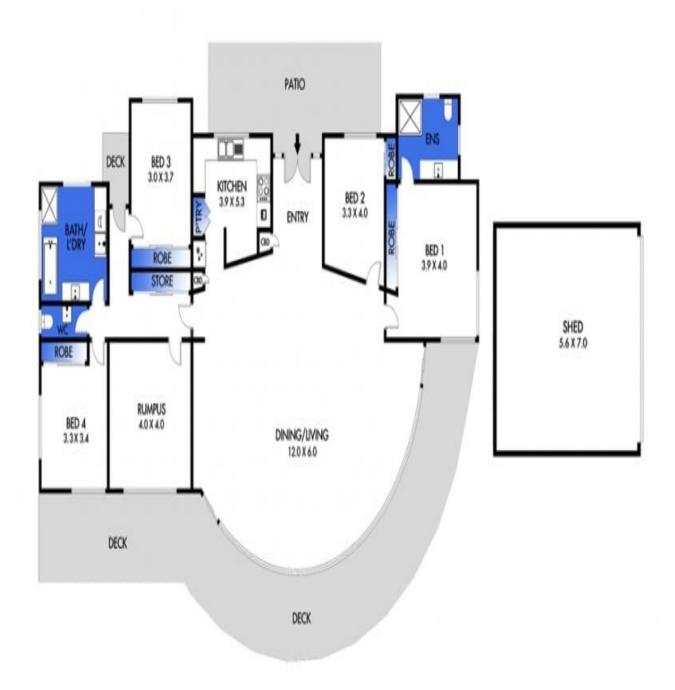

## SOLD

Contact: Gary Van Someren

0418550049

Type: House Sold Date: 29/12/2019 Land: 12Acres

https://www.greatoceanproperties.com.au

DISCLAIMER: PLEASE NOTE PLANS ARE INDICATIVE ONLY AND NOT DRAWN TO EXACT SCALE. ALL DIMENSIONS ARE APPROXIMATE POTENTIAL BUYERS SHOULD VIEW THE PROPERTY IN PERSON.