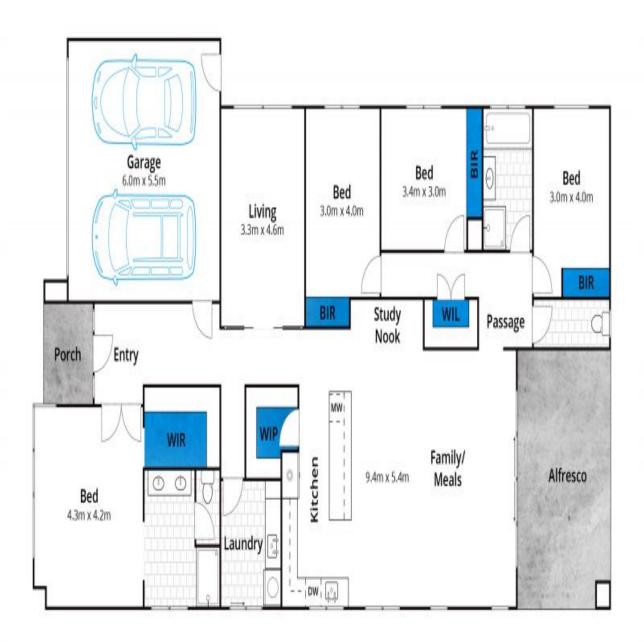

https://www.greatoceanproperties.com.au

Approx. Area 216m<sup>2</sup>

Whilst berm.com.au has made every attempt to ensure the accuracy of the floor plan contained here, measurements are approximate and no responsibility is taken for any error, ornission, or mis-statement. This plan is for illustrative purposes only.

## 31 Pintail Drive, Torquay

Plans shown are only indicative of layout. Dimensions are approximate.