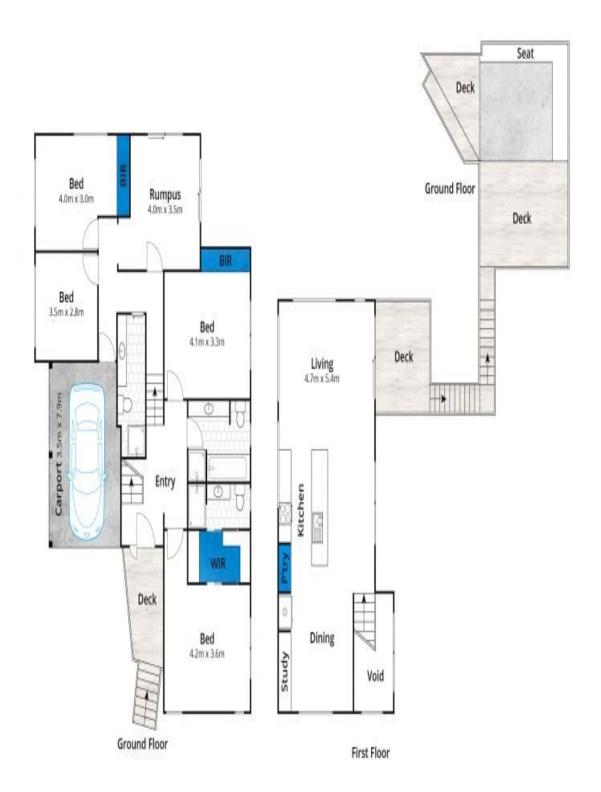

SOLD

Contact: Marty Maher

0419505279

 Type:
 House

 Sold Date:
 27/11/2019

 Land:
 461m2

https://www.greatoceanproperties.com.au

Whilst berm.com.au has made every attempt to ensure the accuracy of the floor plan contained here, measurements are approximate and no responsibility is taken for any error, omission, or mis-statement. This plan is for illustrative purposes only.

## 5 Paton Street, Anglesea

Plans shown are only indicative of layout. Dimensions are approximate.