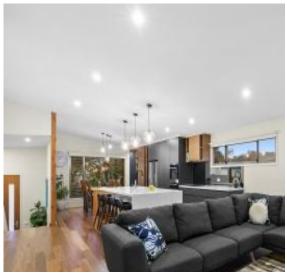

One of the main highlights of this split-level residence is the open plan living zone on the upper most level. Spacious and sunny, with a sleek and modern kitchen plus a study nook hidden behind sliding doors, this space is light filled with ocean views framed through the treetops. A north facing deck, purpose built to create sheltered outdoor living, is the perfect place to unwind. Four generous bedrooms, central smart bathroom is found on the lower levels including the master with walk in robe and en-suite. Add to this a second separate living area, the ideal retreat space for children or for guests; they will love the easy access to the private garden and outdoor entertaining area. The décor is tranquil and grounded, it features earthy tones that highlights the natural timber finishes. With a low maintenance exterior, refurbished interior and clever storage options inside and out,