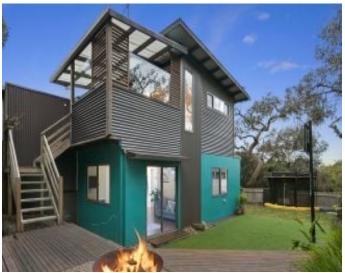

One of the main highlights of this split-level residence is the open plan living zone on the upper most level. Spacious and sunny, with a sleek and modern kitchen plus a study nook hidden behind sliding doors, this space is light filled with ocean views framed through the treetops. A north facing deck, purpose built to create sheltered outdoor living, is the perfect place to unwind. Four generous bedrooms, central smart bathroom is found on the lower levels including the master with walk in robe and en-suite. Add to this a second separate living area, the ideal retreat space for children or for guests; they will love the easy access to the private garden and outdoor entertaining area. The décor is tranquil and grounded, it features earthy tones that highlights the natural timber finishes. With a low maintenance exterior, refurbished interior and clever storage options inside and out,