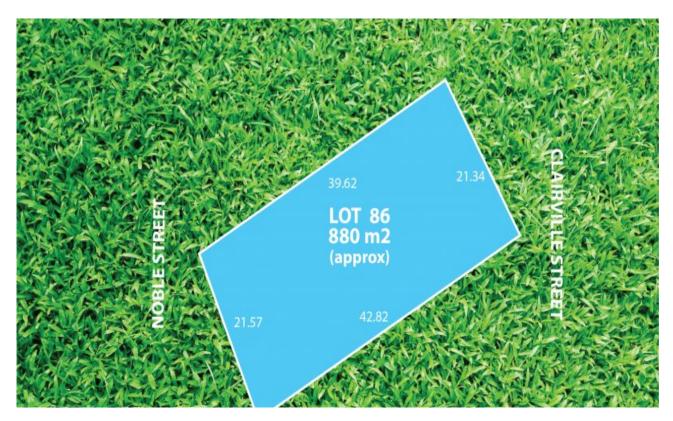

Choose from one of three vacant lots ranging in size from 880sqm to 1067

Each vacant allotment has a northerly aspect, with two street frontages located off Clairville Street and the third off Noble Street.

## SOLD

Contact: Marty Maher 0419505279

Land

Type: 06/11/2019 Sold Date: Land: 880m2

https://www.greatoceanproperties.com.au

Anglesea, VIC Lot 86 Clairville Street