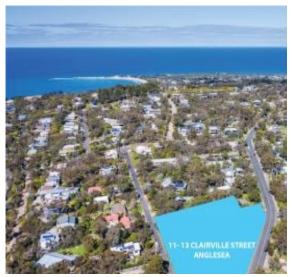

## Secure a prime piece of Anglesea

This is a rare and unique opportunity to secure a prime piece of Anglesea. Being completely land locked by National Park there is limited supply so securing your spot should be given every consideration.

Located in a tightly held area away from the hustle and bustle, peace and privacy is assured. All three beautiful allotments allow you to plan for the future knowing your place in Anglesea is secure by staggering your investment if you are not ready to build right now. There is no time limit on building. The allotments have mains water, power and sewer available. The contour of the land is gentle, it provides the potential to build and capture the views, while the trees provide a beautiful coast amenity. The location is fantastic, the allotments are generous and the potential to fulfil your coast dream undeniable.