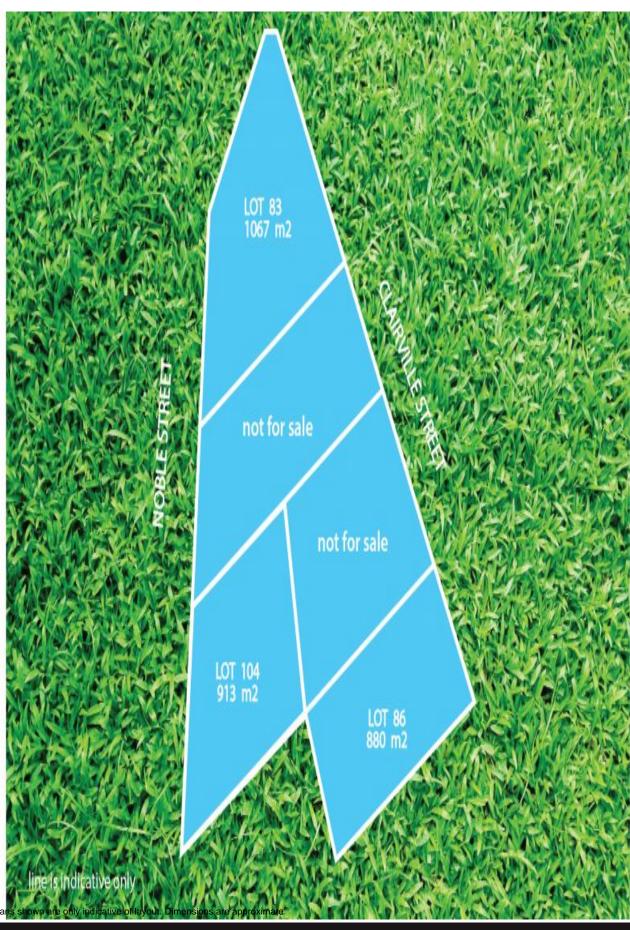

Choose from one of three vacant lots ranging in size from 880sqm to 1067

Each vacant allotment has a northerly aspect, with two street frontages located off Clairville Street and the third off Noble Street.

Located in a tightly held area away from the hustle and bustle, peace and privacy is assured. All three beautiful allotments allow you to plan for the future knowing your place in Anglesea is secure by staggering your investment if you are not ready to build right now. There is no time limit on building. The allotments have mains water, power and sewer available. The contour of the land is gentle, it provides the potential to build and capture the views, while the trees provide a beautiful coast amenity. The location is fantastic, the allotments are generous and the potential to fulfil your coast dream undeniable.