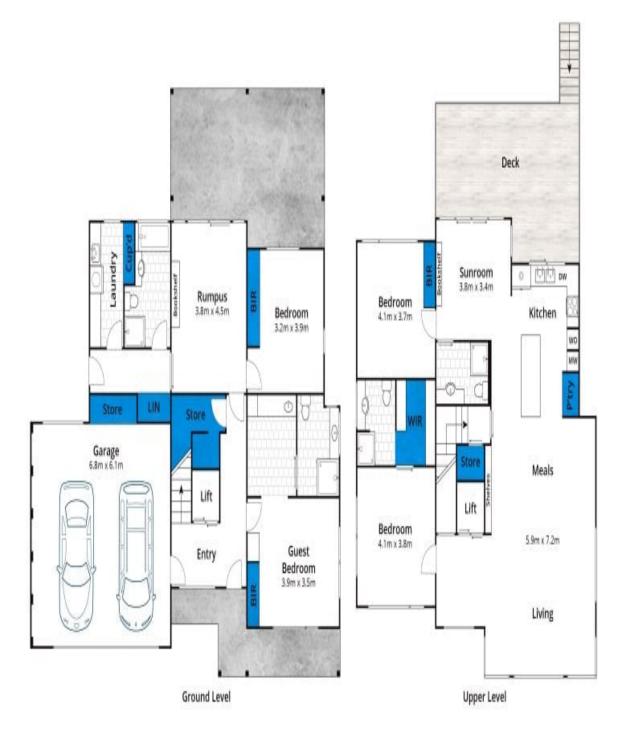

SOLD Contact:

> Type: Sold Date:

Land:

Marty Maher 0419505279 House 21/11/2019 713m2

https://www.greatoceanproperties.com.au

Approx House Area 283m<sup>2</sup>

While barm.com.au has made every attempt to ensure the accuracy of the floor plan contained here, measurements are approximate and no responsibility is taken for any error, omission, or mis-statement. This plan is for illustrative purposes only.

## 5 Fifth Avenue, Anglesea

Plans shown are only indicative of layout. Dimensions are approximate.

Anglesea, VIC 5 Fifth Avenue