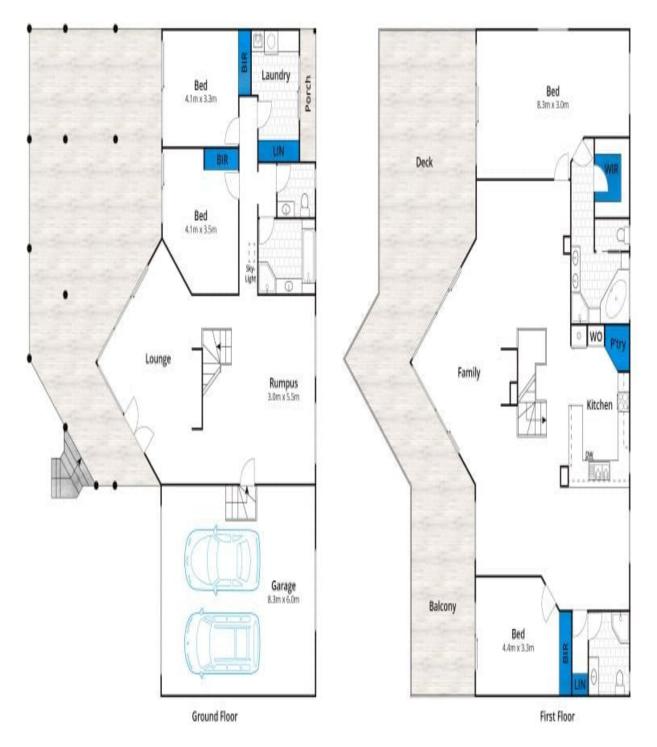

SOLD Contact:

> Type: Sold Date:

Land:

Marty Maher 0419505279 Mim Atkinson 0408912533 House 18/06/2020 1000m2 https://www.greatoceanproperties.com.au

Whits bwrm.com.au has made every attempt to ensure the accuracy of the floor plan contained here, measurements are approximate and no responsibility is taken for any error, ornission, or mis-statement. This plan is for illustrative purposes only.

## 313 Great Ocean Road, Aireys Inlet

Plans shown are only indicative of layout. Dimensions are approximate.