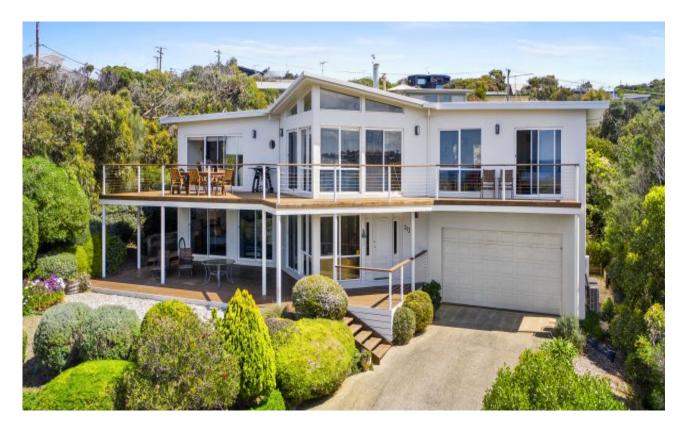

## 313 Great Ocean Road Fairhaven, VIC

Views, privacy + immediate beach access THIS PROPERTY CAN BE VIEWED BY PRIVATE OR FACETIME APPOINTMENT

It is a very rare combination of features that makes this substantial property stand out from the normal offerings. The property enjoys a stunning east facing aspect that takes in all the amazing features that this wonderful part of the world offers. With the Aireys Inlet lighthouse in the middle of the outlook and with breaking surf on one side and the Aireys river on the other, it is a view that is beautiful, ever changing and totally secure.

A special feature of this property is that it is private yet it is literally only metres to the much loved Fairhaven beach. This is extremely rare and a practical feature that will always appreciated, especially in the busy summer period.