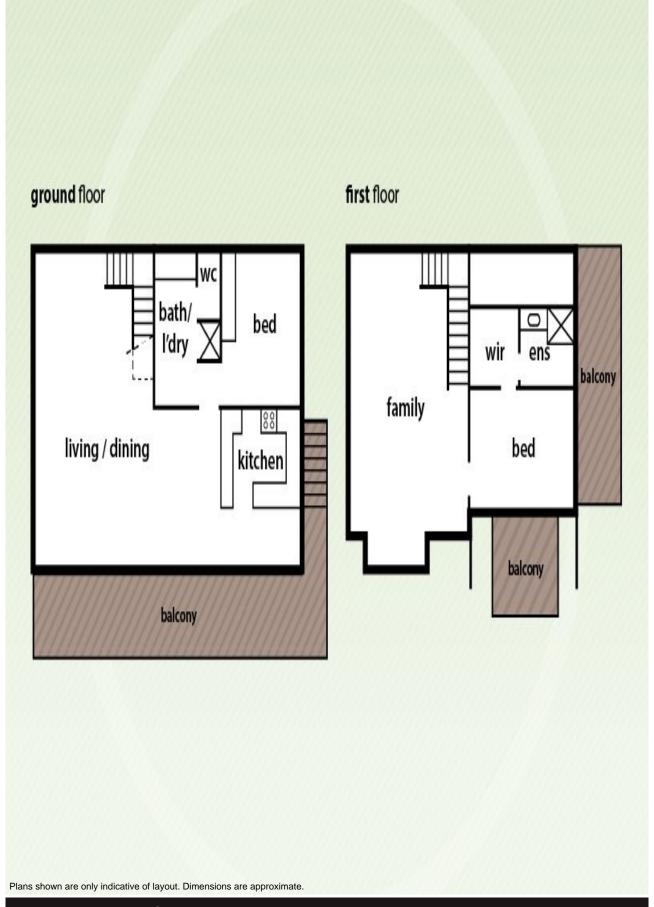

Offering three spacious bedrooms, the master with ensuite, walk in robe and two separate viewing decks overlooking the breakers.

Two more bedrooms share a large bathroom, the kid's bedroom is huge and doubles as a games room.

The main living space is very large with dining and a great kitchen with some of the best views.

A long, wide verandah is a highlight with the most sensational vista of the sea, reef, rocks and breakers.

Features include a gas log fire, large decks, sunny protected rear garden and off-street parking. Recently painted inside and out, new tiles on the upper decks, all the work is done.

| SOLD     |
|----------|
| Contact: |