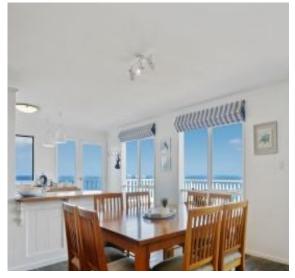

The main living space is very large with dining and a great kitchen with some of the best views.

A long, wide verandah is a highlight with the most sensational vista of the sea, reef, rocks and breakers.