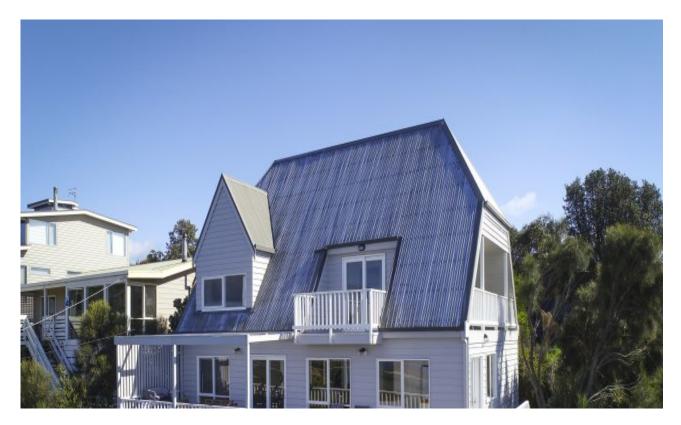

## Seascend, elevated coastal living

This stunning property has been beautifully designed to follow the contours of the surrounding landscape. With a recent full makeover and update this coastal home has some of the best uninterrupted sea and coastal views going.

Offering three spacious bedrooms, the master with ensuite, walk in robe and two separate viewing decks overlooking the breakers.

Two more bedrooms share a large bathroom, the kid's bedroom is huge and doubles as a games room.

The main living space is very large with dining and a great kitchen with some of the best views.

A long, wide verandah is a highlight with the most sensational vista of the sea, reef, rocks and breakers.

Features include a gas log fire, large decks, sunny protected rear garden and off-street parking. Recently painted inside and out, new tiles on the upper decks, all the work is done.

| SOLD     |
|----------|
| Contact: |