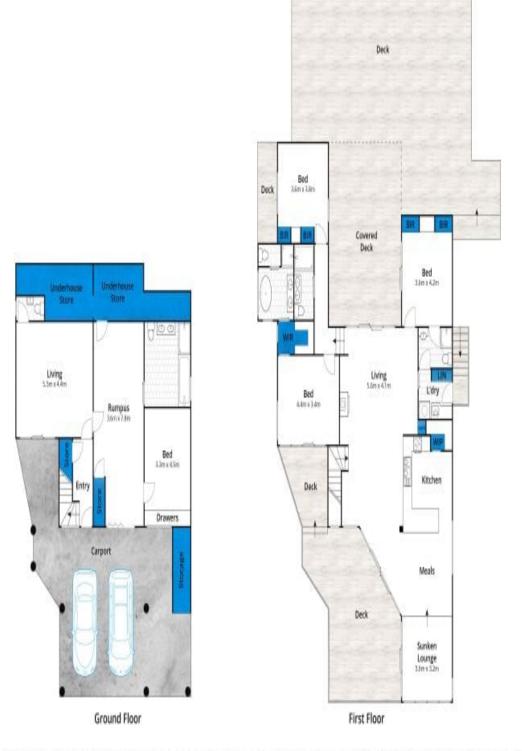

 Sold Date:
 07/11/2019

 Land:
 1189m2

https://www.greatoceanproperties.com.au

Whilst berm.com.au has made every attempt to ensure the accuracy of the floor plan contained here, measurements are approximate and no responsibility is taken for any error, omission, or mis-statement. This plan is for illustrative purposes only.

## 42 Belton Street, Anglesea

Plans shown are only indicative of layout. Dimensions are approximate.