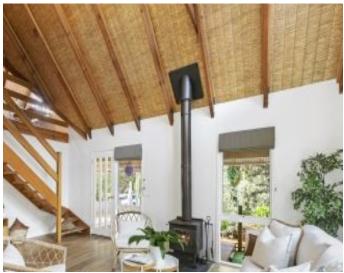

## **Hidden Gem**

Nestled in a quiet nook of Anglesea with the golf course only a short stroll away, this 3 bedroom, 2 bathroom home will have you feeling like you are permanently on holiday. Cathedral ceilings with straw panel lining and exposed beams charm with unique coastal character and exceptional insulation qualities. Enjoy the ambience of the slow combustion wood fire in the cooler months with the open plan living downstairs and generous mezzanine loft space. The kitchen and meals area flows from the lounge through to the north westerly facing undercover entertaining area; another wonderful living space. Set on a generous landscaped 585 sqm (app) fully fenced private and sun filled allotment, the back yard also features a large dual roller door secure workshop and additional garden shed providing ample storage for all of your beach and outdoor lifestyle equipment. This is an exciting opportunity to secure an enviable lifestyle in one of the Surfcoast's most desirable locations. An inspection is a must.