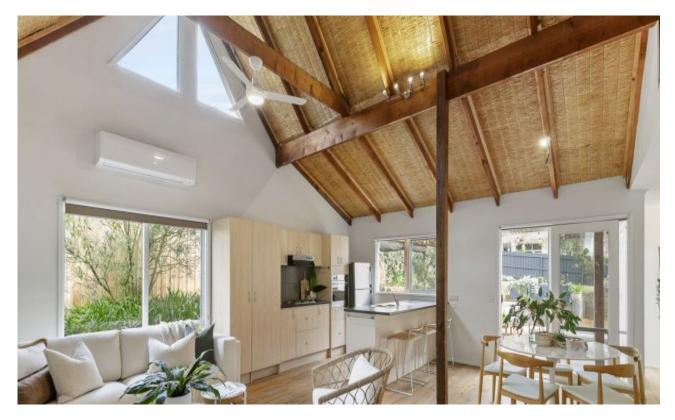

## **Hidden Gem**

Nestled in a quiet nook of Anglesea with the golf course only a short stroll away, this 3 bedroom, 2 bathroom home will have you feeling like you are permanently on holiday. Cathedral ceilings with straw panel lining and exposed beams charm with unique coastal character and exceptional insulation qualities. Enjoy the ambience of the slow combustion wood fire in the cooler months with the open plan living downstairs and generous mezzanine loft space. The kitchen and meals area flows from the lounge through to the north westerly facing undercover entertaining area; another wonderful living space. Set on a generous landscaped 585 sqm (app) fully fenced private and sun filled allotment, the back yard also features a large dual roller door secure workshop and additional garden shed providing ample storage for all of your beach and outdoor lifestyle equipment. This is an exciting opportunity to secure an enviable lifestyle in one of the Surfcoast's most desirable locations. An inspection is a must.