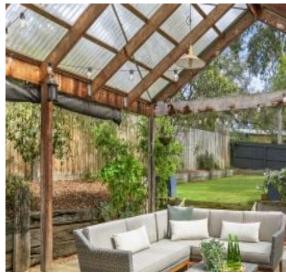

## **Hidden Gem**

Nestled in a quiet nook of Anglesea with the golf course only a short stroll away, this 3 bedroom, 2 bathroom home will have you feeling like you are permanently on holiday. Cathedral ceilings with straw panel lining and exposed beams charm with unique coastal character and exceptional insulation qualities. Enjoy the ambience of the slow combustion wood fire in the cooler months with the open plan living downstairs and generous mezzanine loft space. The kitchen and meals area flows from the lounge through to the north westerly facing undercover entertaining area; another wonderful living space. Set on a generous landscaped 585 sqm (app) fully fenced private and sun filled allotment, the back yard also features a large dual roller door secure workshop and additional garden shed providing ample storage for all of your beach and outdoor lifestyle equipment. This is an exciting opportunity to secure an enviable lifestyle in one of the Surfcoast's most desirable locations. An inspection is a must.