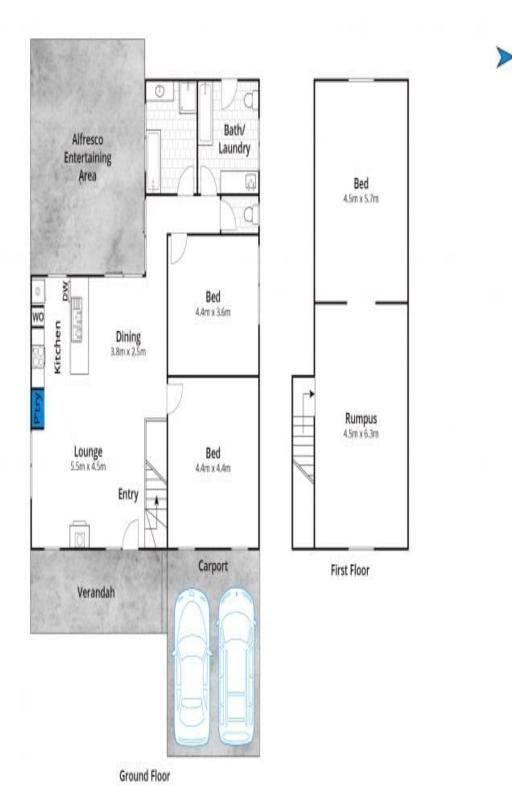

Whilst bwrm.com.au has made every attempt to ensure the accuracy of the floor plan contained here, measurements are approximate and no responsibility is taken for any error, omission, or mis-statement. This plan is for illustrative purposes only.

## 21 Fairway Drive, Anglesea

Plans shown are only indicative of layout. Dimensions are approximate.