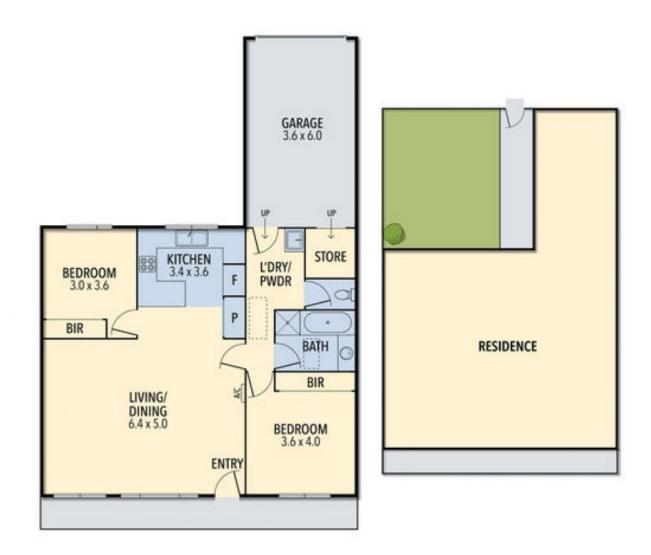

### 3/49 PASCOE STREET, APOLLO BAY

THE ABOVE PLAN IS AN ARTIST'S IMPRESSION ONLY, IT INCLUDES ELEMENTS THAT ARE FOR DISPLAY PURPOSES ONLY AND MAY NOT BE TO SCALE. LANDSCAPING SHOWN IS INDICATIVE ONLY. DIMENSIONS ARE APPROXIMATE.

Plans shown are only indicative of layout. Dimensions are approximate.