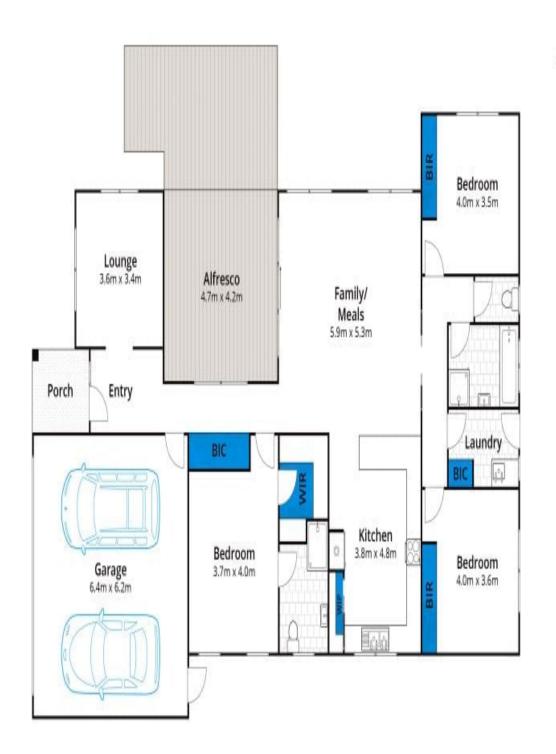

SOLD Contact:

Type:

Land:

Sold Date:

Marty Maher 0419505279 Michelle McDonald 0418123927 House 04/09/2019 634m2

https://www.greatoceanproperties.com.au

Approx House Area 192m<sup>2</sup>

Whilst barm.com.au has made every attempt to ensure the accuracy of the floor plan contained here, measurements are approximate and no responsibility is taken for any error, omission, or mis-statement. This plan is for illustrative purposes only.

## 32 Onshore Drive, Torquay

Plans shown are only indicative of layout. Dimensions are approximate.

**Torquay, VIC** 32 Onshore Drive