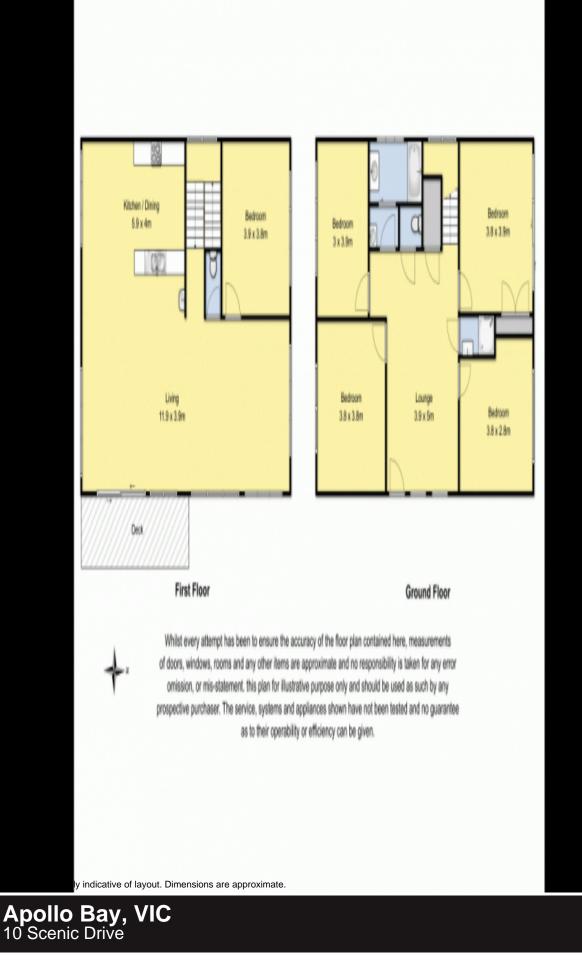

## **BIG, BRIGHT & BOLD**

Located in one of Apollo Bay's premier pockets, this low maintenance property is perfect for those yearning easy living without compromise to independence, space and endless potential. This sizeable solid family home provides an opportunity to move in today or provides the option for investors to take advantage of the already established popularity of this home as a holiday rental for families, Currently gross income \$38k to \$40k per annum.. Set over two levels it features 5 bedrooms, 3 generous living zones and 2 bathrooms. A large kitchen area with space for a large dining table with access to a balcony with bay glimpses. Additional features include; ample off street with room for a caravan, trailer and boat, views of the hills, split system heating/cooling, option to purchase the existing furnishings which provide accommodation for up to 15 guests. Take advantage of a relaxed quality lifestyle only a short stroll away from the beach.