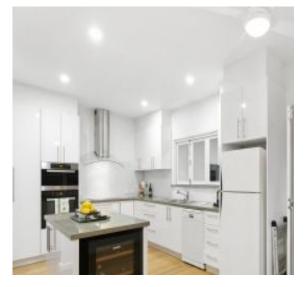

A total transformation including new kitchen, bathrooms and décor, has created a chic contemporary home while maintaining a classic coastal vibe. There are three generously sized bedrooms (all with walk in robes), including the master suite, which has direct access to a sun filled deck and garden. Open plan living that is cosy, light filled and spacious includes a study nook and adjoins a sunny north facing dining area boasting bi-fold doors that allow for seamless indoor/outdoor entertaining. This home is serious about embracing the outdoors and making the most of the fully fenced grassed backyard and superbly landscaped grounds. Designed by renowned Ocean Road Landscaping, the 835sqm (approx) grounds are invitingly private and sun filled. Practical features include an automated watering system, garden lighting; and a large freestanding double car garage/workshop offering secure