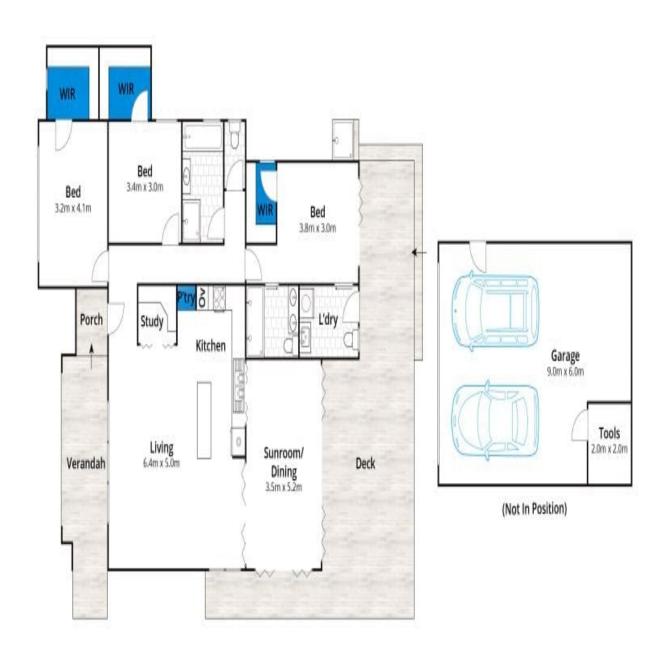

## 5 Elizabeth Street, Anglesea

Plans shown are only indicative of layout. Dimensions are approximate.