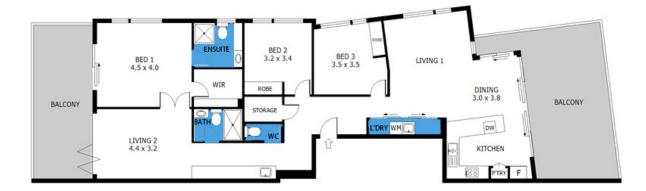

## **Captivating Penthouse Living**

This is penthouse living with extra wow factor. Its leafy outlook is captivating and the opportunity to enjoy both ocean views and north facing light filled living is such a rarity in Torquay apartment living. Quality finishes and sleek contemporary lines imbue the home with a sense of sophisticated calm. The spacious floor plan features three generously sized bedrooms (master with en-suite); open plan living with ultra modern kitchen and access to outdoor entertaining; and a second north facing living zone with a sunny balcony. There is extensive storage throughout including an oversize cupboard for surfboards and beach toys. The cleverly concealed European laundry and additional built in storage guarantee the preservation of the minimalist and sleek interior styling. Secure access and car parking are also included.

Scale in metres. Indicative only. Dimensions are approximate. All information contained herein is gathered from sources we believe to be reliable. However we cannot guarantee its accuracy and interested parties should rely on their own enquiries.

Residence Balcony

8/42 Bell Street, Torquay

Plans shown are only indicative of layout. Dimensions are approximate.

Torquay, VIC 8/42 Bell Street