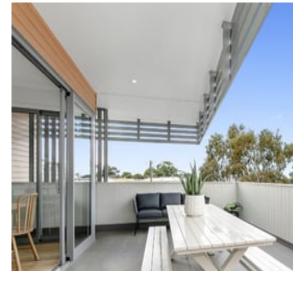

## **Captivating Penthouse Living**

This is penthouse living with extra wow factor. Its leafy outlook is captivating and the opportunity to enjoy both ocean views and north facing light filled living is such a rarity in Torquay apartment living. Quality finishes and sleek contemporary lines imbue the home with a sense of sophisticated calm. The spacious floor plan features three generously sized bedrooms (master with en-suite); open plan living with ultra modern kitchen and access to outdoor entertaining; and a second north facing living zone with a sunny balcony. There is extensive storage throughout including an oversize cupboard for surfboards and beach toys. The cleverly concealed European laundry and additional built in storage guarantee the preservation of the minimalist and sleek interior styling. Secure access and car parking are also included.

Residence Balcony

8/42 Bell Street, Torquay

Plans shown are only indicative of layout. Dimensions are approximate.

Torquay, VIC 8/42 Bell Street