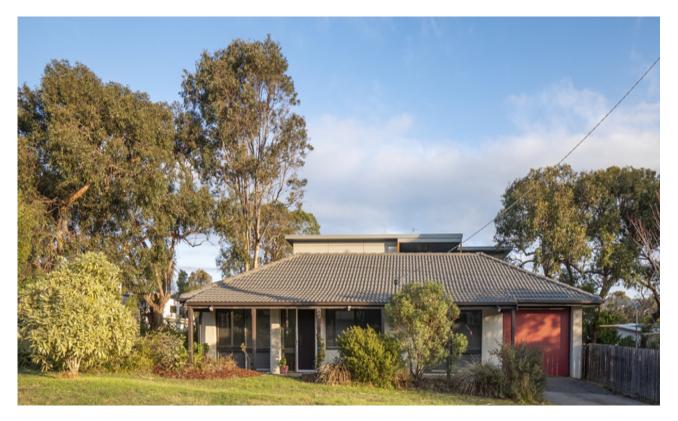

## 7 Donald Avenue Anglesea, VIC

## Neat as a pin

Set in a quiet street in Anglesea, conveniently located within walking distance to shops and cafes with the river in sight when you leave the front door, this property is sure to please. This cosy three bedroom property offers open plan kitchen/dining/living, split system heating and cooling for year round comfort, renovated central bathroom with a large bath, separate w.c., two bedrooms with built in robes and a third bedroom/study. Other features include floorboards in living areas, new carpet in bedrooms, double roller blinds, dishwasher and gas stove top cooking. Low maintenance native garden, fully fenced with gate and space for boat or caravan in addition to carport and off street driveway parking. Ideal as a relaxing weekend retreat or permanent home. Inspections available by private appointment.