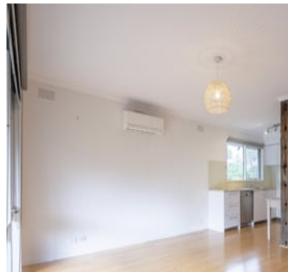

## Neat as a pin

Set in a quiet street in Anglesea, conveniently located within walking distance to shops and cafes with the river in sight when you leave the front door, this property is sure to please. This cosy three bedroom property offers open plan kitchen/dining/living, split system heating and cooling for year round comfort, renovated central bathroom with a large bath, separate w.c., two bedrooms with built in robes and a third bedroom/study. Other features include floorboards in living areas, new carpet in bedrooms, double roller blinds, dishwasher and gas stove top cooking. Low maintenance native garden, fully fenced with gate and space for boat or caravan in addition to carport and off street driveway parking. Ideal as a relaxing weekend retreat or permanent home. Inspections available by private appointment.