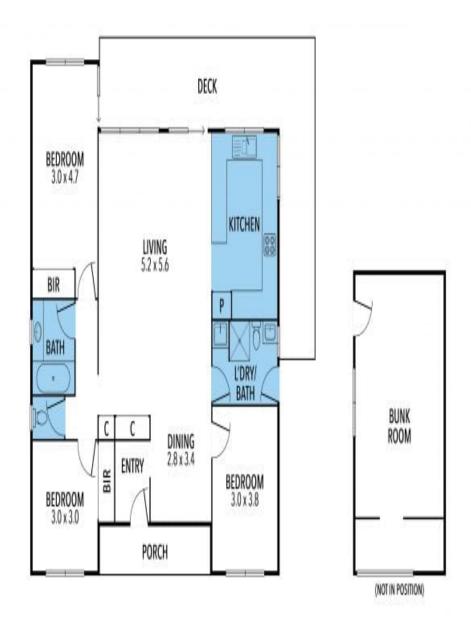

## 55 Pearse Road, Aireys Inlet

THE ABOVE PLAN IS AN ARTIST'S IMPRESSION ONLY, IT INCLUDES ELEMENTS THAT ARE FOR DISPLAY PURPOSES ONLY AND MAY NOT BE TO SCALE.

LANDSCAPING SHOWN IS INDICATIVE ONLY, DIMENSIONS ARE APPROXIMATE.

Plans shown are only indicative of layout. Dimensions are approximate.