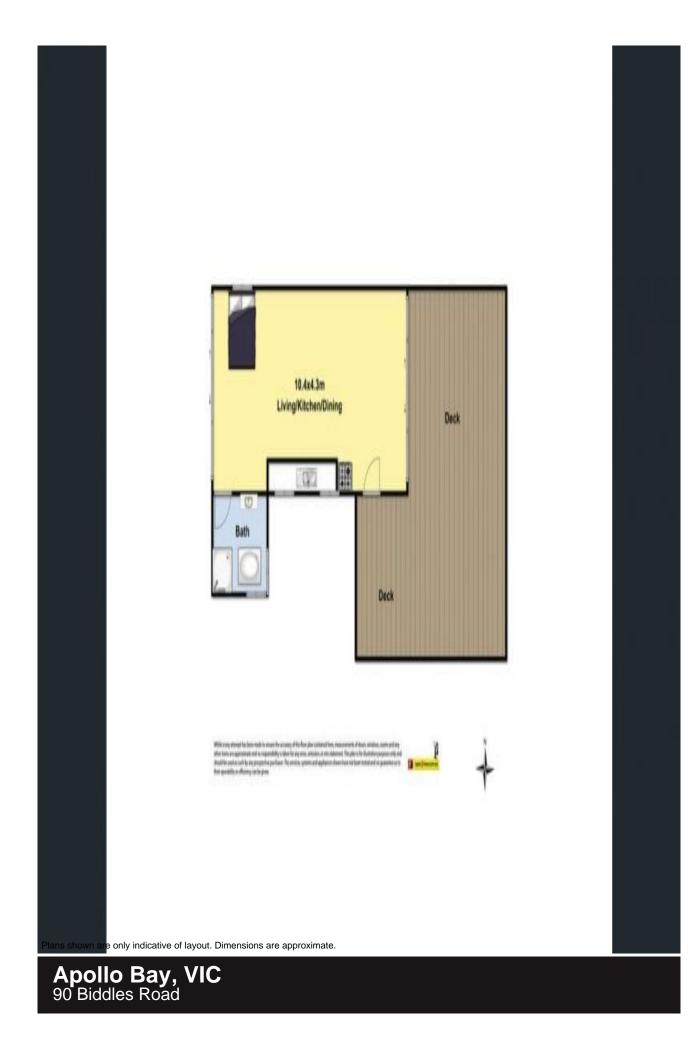

## Country with sea views

The best of today and tomorrow. Enjoy this spectacular large studio space now, with its sweeping views, superb amenities and extensive choice of outdoor living. Contemplate the future with a stroll around your very own walking track, relishing in the abundance of organic fruit trees and established native vegetation. A new build on this massive 15 ha property with a second building site surrounded by the Otway Ranges Soak away your troubles in the clawfoot bath with picture window, prepare dinner in the modern well equipped kitchen and then relax in front of the wood fire in your very own private hillside hideaway. Beautiful timber flooring, large full length glass and quality outdoor decking add to the charm of this amazing space.