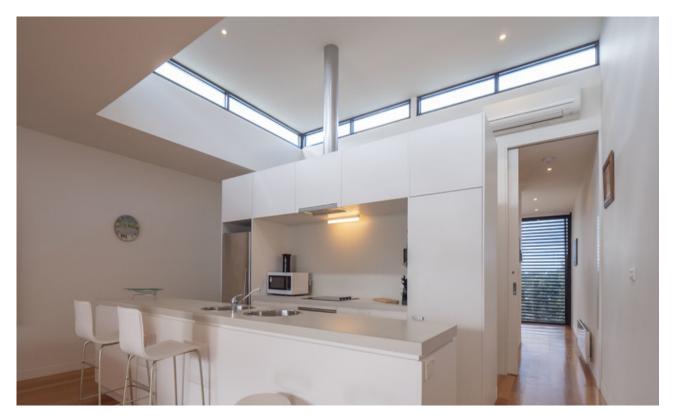

The entry level includes two spacious bedrooms, both with built in robes and floor to ceiling sliding door access to the north facing private courtyard, a centrally placed bathroom, European style laundry and ample storage. Upstairs enjoy the light filled open plan living with floor to ceiling sliding glass doors opening on to the north facing outdoor entertaining deck, impressive kitchen and master suite. Other features include newly polished concrete floors downstairs, newly polished timber floorboards upstairs, extra high ceilings throughout,