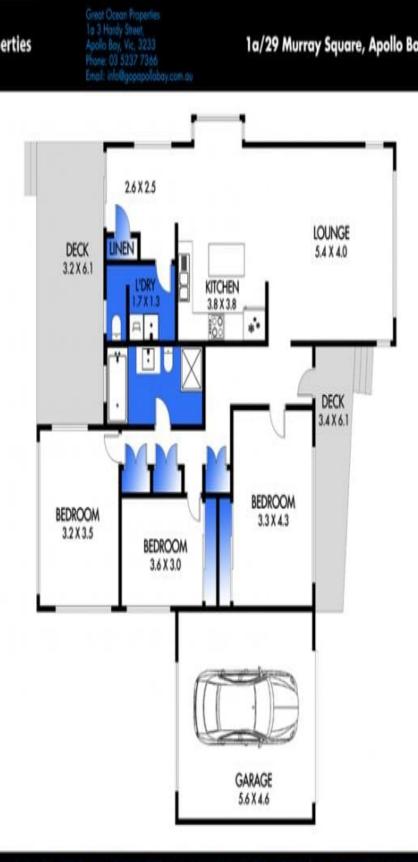

## 1a/29 Murray Street **Apollo Bay, VIC**

## 'Hidden Gem'

Behind the trees is a hidden gem, this very affordable 3 bedroom timber home is light and bright being north facing and set on a 417 m2 site with direct street frontage, 500 metres from the beach and a short stroll to town. Other features include ornate 9 foot ceilings, slate flooring, gas and electric heating, air-conditioner, dishwasher, built in robes, two internal toilets, front and rear decks, single lock up garage, additional carspace and established gardens. So affordable this one won't last.