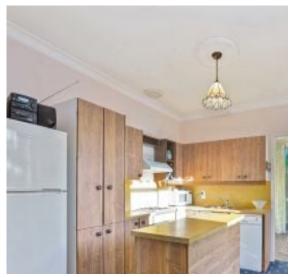

## 'Hidden Gem'

Behind the trees is a hidden gem, this very affordable 3 bedroom timber home is light and bright being north facing and set on a 417 m2 site with direct street frontage, 500 metres from the beach and a short stroll to town. Other features include ornate 9 foot ceilings, slate flooring, gas and electric heating, air-conditioner, dishwasher, built in robes, two internal toilets, front and rear decks, single lock up garage, additional carspace and established gardens. So affordable this one won't last.