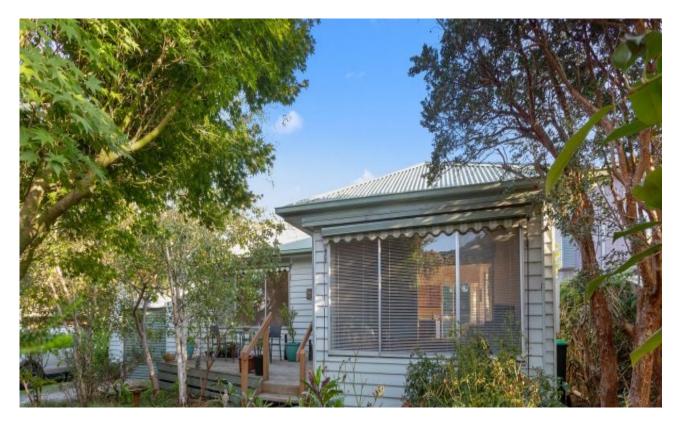

## 'Hidden Gem'

Behind the trees is a hidden gem, this very affordable 3 bedroom timber home is light and bright being north facing and set on a 417 m2 site with direct street frontage, 500 metres from the beach and a short stroll to town. Other features include ornate 9 foot ceilings, slate flooring, gas and electric heating, air-conditioner, dishwasher, built in robes, two internal toilets, front and rear decks, single lock up garage, additional carspace and established gardens. So affordable this one won't last.