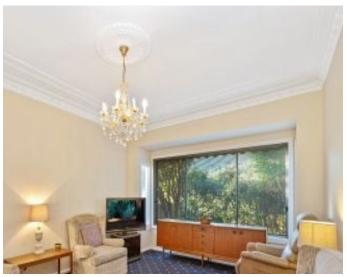

## 'Hidden Gem'

Behind the trees is a hidden gem, this very affordable 3 bedroom timber home is light and bright being north facing and set on a 417 m2 site with direct street frontage, 500 metres from the beach and a short stroll to town. Other features include ornate 9 foot ceilings, slate flooring, gas and electric heating, air-conditioner, dishwasher, built in robes, two internal toilets, front and rear decks, single lock up garage, additional carspace and established gardens. So affordable this one won't last.